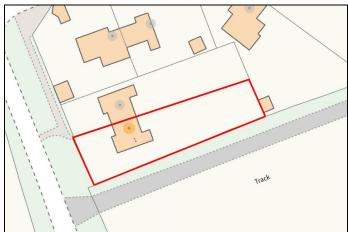

# hillyards.









Scan for further info

- Semi-detached house
- No upper chain
- Potential to extend (stpp)
- Two bedrooms
- Sought-after village
- Large rear garden

£295,000 - Freehold

## South End, Leckhamstead, Buckinghamshire. MK18 5NR













#### Gardens

There is large rear & side garden laid mainly to lawn with initial patio area plus gated side access to enclosed front garden.

#### Map



#### **Council Tax Band**

**C** (approximately £2135.00 per annum based on 2 adults residing at the property).

### **Energy Performance Graph**



Property Misdescription Act 1991: For clarification, we wish to inform prospective purchasers that we have prepared these sales particulars as a general guide. We have not carried out a detailed survey nor tested the services, appliance and specific fittings. Room sizes should not be relied upon for carpets and furnishings. No person representing HILLYARDS has any authority to make or give any representation or warranty whatever in relation to this property.

The Money Laundering, Terro