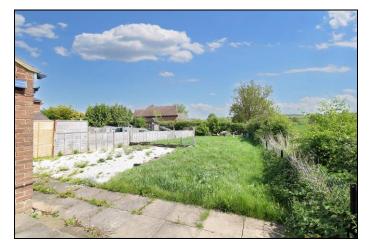

#### Gardens

There is large rear & side garden laid mainly to lawn with initial patio area plus gated side access to enclosed front garden.