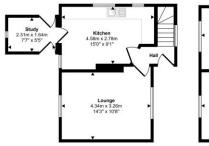

# hillyards.









Scan for further info

- Semi-detached house
- No upper chain
- Potential to extend (stpp)
- Two bedrooms
- Sought-after village
- Large rear garden

£295,000 - Freehold

## South End, Leckhamstead, Buckinghamshire. MK18 5NR













#### Gardens

There is large rear & side garden laid mainly to lawn with initial patio area plus gated side access to enclosed front garden.

#### Map



#### **Council Tax Band**

**C** (approximately £2135.00 per annum based on 2 adults residing at the property).

### **Energy Performance Graph**



Property Misdescription Act 1991: For clarification, we wish to inform prospective purchasers that we have prepared these sales particulars as a general guide. We have not carried out a detailed survey nor tested the services, appliance and specific fittings. Room sizes should not be relied upon for carpets and furnishings. No person representing HILLYARDS has any authority to make or give any representation or warranty whatever in relation to this property.

The Money Laundering, Terrori