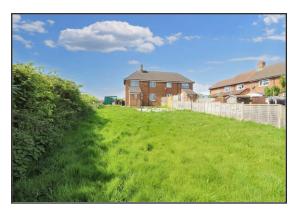

#### Gardens

There is large rear & side garden laid mainly to lawn with initial patio area plus gated side access to enclosed front garden.