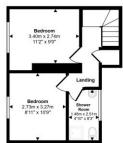

# hillyards.









Scan for further info

- Semi-detached house
- No upper chain
- Potential to extend (stpp)
- Two bedrooms
- Sought-after village
- Large rear garden

£295,000 - Freehold

## South End, Leckhamstead, Buckinghamshire. MK18 5NR













#### Gardens

There is large rear & side garden laid mainly to lawn with initial patio area plus gated side access to enclosed front garden.

#### Map



#### **Council Tax Band**

**C** (approximately £2135.00 per annum based on 2 adults residing at the property).

### **Energy Performance Graph**



Property Misdescription Act 1991: For clarification, we wish to inform prospective purchasers that we have prepared these sales particulars as a general guide. We have not carried out a detailed survey nor tested the services, appliance and specific fittings. Room sizes should not be relied upon for carpets and furnishings. No person representing HILLYARDS has any authority to make or give any representation or warranty whatever in relation to this property.

The Money Laundering, Terrorist