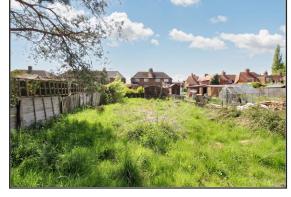

## Gardens

There is large rear garden laid mainly to lawn with initial patio area plus gated side access to enclosed front garden.