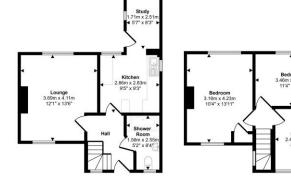

# hillyards.









Scan for further info

- Semi-detached house
- No upper chain
- •Updating required

- Three bedrooms
- Sought-after village
- Large rear garden

# £295,000 - Freehold

## 8 Nash Road, Thornborough, Buckinghamshire. MK18 2DP

# 8 Nash Road, Thornborough, Buckinghamshire. MK18 2DP





## Gardens

There is large rear garden laid mainly to lawn with initial patio area plus gated side access to enclosed front garden.







#### area pra



### **Council Tax Band**

**C** (approximately £2135.00 per annum based on 2 adults residing at the property).

## **Energy Performance Graph**



Property Misdescription Act 1991: For clarification, we wish to inform prospective purchasers that we have prepared these sales particulars as a general guide. We have not carried out a detailed survey nor tested the services, appliances and specific fittings. Room sizes should not be relied upon for carpets and furnishings. No person representing ILLYARDS has any authority to make or give any representation or warranty whatever in relation to this property.

The Money Laundering, Terrorist