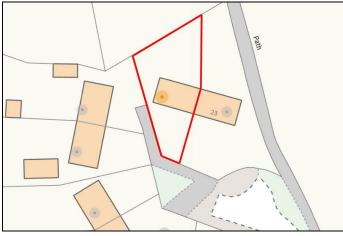

# hillyards.









Scan for further info

- Semi-detached house
- No upper chain
- •Updating required

- Three bedrooms
- Quiet cul-de-sac location
- Corner plot garden

## £275,000 - Freehold

# 21 Spring Lane, Great Horwood, Buckinghamshire. MK17 0QP

# 21 Spring Lane, Great Horwood, Buckinghamshire. MK17 0QP









01296 429999





## Garden

The property sits on a corner plot and there are gardens to the front & rear laid mainly to lawn.

### Мар



#### **Council Tax Band**

**C** (approximately £2135.00 per annum based on 2 adults residing at the property).

#### **Energy Performance Graph**



Property Misdescription Act 1991: For clarification, we wish to inform prospective purchasers that we have prepared these sales particulars as a general guide. We have not carried out a detailed survey nor tested the services, appliances and specific fittings. Room sizes should not be relied upon for carpets and furnishings. No person representing HILLYARDS has any authority to make or give any representation or warranty whatever in relation to this property.

The Money Laundering, Terrorist Financing an