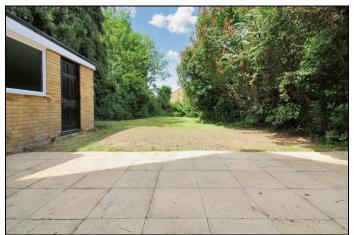

#### Garden

There is a good size rear garden offering a high degree of privacy. Laid initially to paving leading to lawned area with mature shrub & tree borders. There is gated access to driveway and direct access to garage.