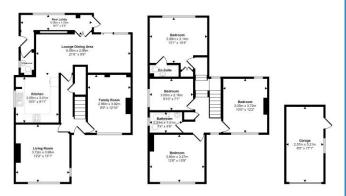

# hillyards.









Scan for further info

- Semi-detached house
- No upper chain
- •Three reception rooms
- Four double bedrooms
- Good size garden
- Garage & driveway parking

## £575,000 - Freehold

## Tring Road, Aylesbury, Buckinghamshire. HP20 1LS

## Tring Road, Aylesbury, Buckinghamshire. HP20 1LS









hillyards.



#### Garden

There is a good size rear garden offering a high degree of privacy. Laid initially to paving leading to lawned area with mature shrub & tree borders. There is gated access to driveway and direct access to garage.

#### Garage & Driveway Parking

There is a single garage located to the side/rear of the property with power & light plus driveway parking to the front & side for several vehicles.



#### **Council Tax Band**

D (approximately £2402.00 per annum based on 2 adults residing at the property).

### **Energy Performance Graph**



Property Misdescription Act 1991: For clarification, we wish to inform prospective purchasers that we have prepared these sales particulars as a general guide. We have not carried out a detailed survey nor tested the services, appliances and