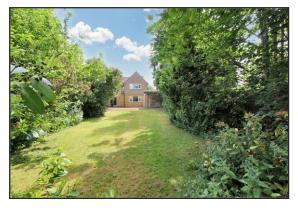

#### Garden

There is a good size rear garden offering a high degree of privacy. Laid initially to paving leading to lawned area with mature shrub & tree borders. There is gated access to driveway and direct access to garage.