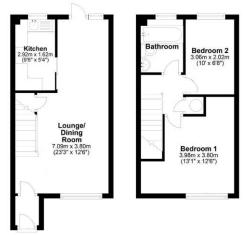

# hillyards.









Scan for further info

- Two bedroom house
- Front & rear gardens
- •Quiet cul-de-sac

- No upper chain
- Allocated parking
- Viewing recommended

£131,000 - 50% shared ownership

# Dearing Close, Aylesbury, Buckinghamshire. HP20 2XJ











#### Gardens

There is an enclosed rear garden offering a good degree of privacy plus an open plan front garden.

### **Allocated Parking**

There is allocated parking located to the side of the property.

#### Map



# **Lease Length**

89 years remaining.

## **Monthly Charges**

£238.07 (rent £231.15, insurance £6.92)

# **Council Tax Band**

**C** (approximately £2135.00 per annum based on 2 adults residing at the property).

# **Energy Performance Graph**



Property Misdescription Act 1991: For clarification, we wish to inform prospective purchasers that we have prepared these sales particulars as a general guide. We have not carried out a detailed survey nor tested the services, appliance and specific fittings. Room sizes should not be relied upon for carpets and furnishings. No p