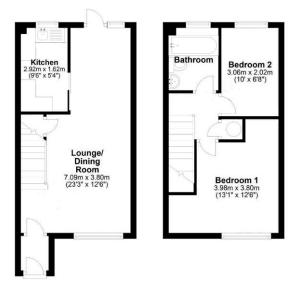

# hillyards.









Scan for further info

- Two bedroom house
- No upper chain
- Walking distance to town
- Allocated parking
- Quiet cul-de-sac location
- Front & rear gardens

£262,000 - Freehold

## Dearing Close, Aylesbury, Buckinghamshire. HP20 2XJ











#### Gardens

There is an enclosed rear garden offering a good degree of privacy plus an open plan front garden.

#### **Allocated Parking**

There is allocated parking located to the side of the property.

#### Map



#### **Council Tax Band**

 $\boldsymbol{\mathsf{C}}$  (approximately £2135.00 per annum based on 2 adults residing at the property).

### **Energy Performance Graph**



Property Misdescription Act 1991: For clarification, we wish to inform prospective purchasers that we have prepared these sales particulars as a general guide. We have not carried out a detailed survey nor tested the services, appliance and specific fittings. Room sizes should not be relied upon for carpets and furnishings. No person representing HILLYARDS has any authority to make or give any representat