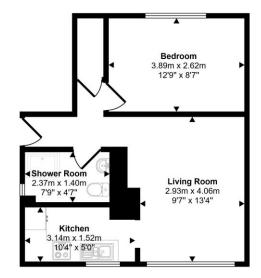

# hillyards.









Scan for further info

- Ground floor maisonette
- Excellent condition
- •Walking distance to town
- One bedroom
- No upper chain
- Private & communal gardens

# £162,500 - Leasehold

## Cradley Walk, Aylesbury, Buckinghamshire. HP20 2AW

## Cradley Walk, Aylesbury, Buckinghamshire. HP20 2AW









hillyards.



#### Gardens

There is a private garden located to the front of the property laid to lawn. There is also a communal garden to the rear of the property with external storage cupboards.

Мар



Lease Length 93 years remaining.

Service Charge £32.66 per month.

## Ground Rent

£10.00 per year (included in service charge)

### **Council Tax Band**

**A** (approximately £1601.00 per annum based on 2 adults residing at the property).

#### **Energy Performance Graph**



Property Misdescription Act 1991: For clarification, we wish to inform prospective purchasers that we have prepared these sales particulars as a general guide. We have not carried out a detailed survey nor tested the services, appliances and specific fittings. Room sizes should not be relied upon for carpets and furnishings.