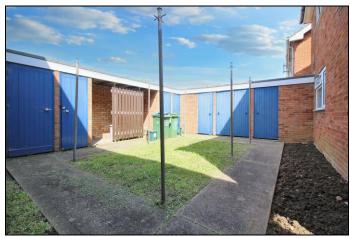

#### Gardens

There is a private garden located to the front of the property laid to lawn. There is also a communal garden to the rear of the property with external storage cupboards.

Мар

Lease Length 93 years remaining.