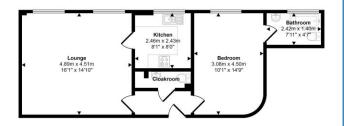

# hillyards.









Scan for further info

- One bedroom apartment
- Two parking spaces
- •Redecorated throughout
- Town centre location
- No upper chain
- Close to station

£175,000 - Leasehold

## St. James House, Buckingham Street, Aylesbury, Bucks. HP20 2NB











#### **Parking**

There are two allocated parking spaces located in a residents parking area behind the property.

#### Map



#### **Lease Length**

127 years remaining

#### **Service Charge**

£743.89 per year (based on 2024-2025 charges)

### **Ground Rent**

£200.00 per year

#### **Council Tax Band**

 $\boldsymbol{B}$  (approximately £1868.00 per annum based on 2 adults residing at the property).

#### **Energy Performance Graph**



Property Misdescription Act 1991: For clarification, we wish to inform prospective purchasers that we have prepared these sales particulars as a general guide. We have not carried out a detailed survey nor tested the services, appliance and specific fittings. Room sizes should not be relied upon for carpets and furnishings. No person representing HILL