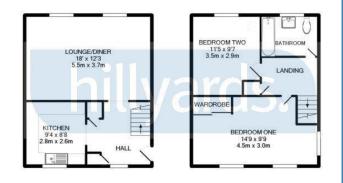

## hillyards.







Hillyards are pleased to offer to the market this spacious two bedroom duplex apartment that is situated close to Aylesbury town centre & main line railway station. Accommodation consists of entrance hall, 18ft lounge/diner, kitchen, two double bedrooms and bathroom. Other benefits include UPVC double glazing, gas central heating, external storage and communal garden as well as low service charges. A viewing comes highly recommended.

£175,000

## York Place, Aylesbury, Buckinghamshire. HP21 8HP











Map



Lease Information Lease length Service charge Ground rent

125 year lease from 1988 £28.98 per month £10.00 per year

## **Council Tax Band**

 ${\bf B}$  (approximately £1447.00 per annum based on 2 adults residing at the property)

## **Energy Performance Graph**





Property Misdescription Act 1991: For clarification, we wish to inform prospective purchasers that we have prepared these sales particulars as a general guide. We have not carried out a detailed survey nor tested the services, appliance and specific fittings. Room sizes should not be relied upon for carpets and furnishings. No person representing HILLYARDS has any authority to make or give any representation or warranty whatever in relation to this property.

Money Laundering Regulations 2003: Intending purchasers