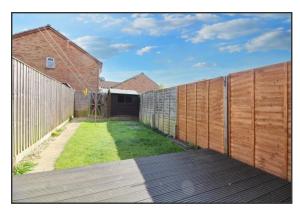

#### Gardens

Map

There is an enclosed south/easterly facing rear garden laid mainly to lawn with initial decked area plus blocked paved front garden.