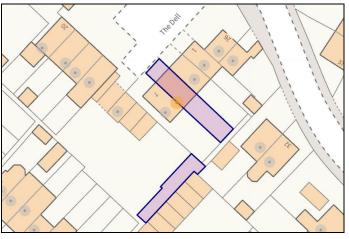

#### Gardens

Map

There is an enclosed south/easterly facing rear garden laid mainly to lawn with initial decked area plus blocked paved front garden.

#### **Allocated Parking**

There is allocated parking located in a parking area to the side/rear of the property.