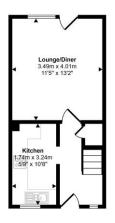

# hillyards.









Scan for further info

- Two bedroom house
- No upper chain
- •Front & rear gardens

- Allocated parking
- Quiet location
- Viewing recommended

£272,400 - Freehold

## The Dell, Aylesbury, Buckinghamshire. HP20 1YP













#### Gardens

Map

There is an enclosed south/easterly facing rear garden laid mainly to lawn with initial decked area plus blocked paved front garden.

#### **Allocated Parking**

There is allocated parking located in a parking area to the side/rear of the property.



#### **Council Tax Band**

C (approximately £2032.00 per annum based on 2 adults residing at the property).

### **Energy Performance Graph**



Property Misdescription Act 1991: For clarification, we wish to inform prospective purchasers that we have prepared these sales particulars as a general guide. We have not carried out a detailed survey nor tested the services, appliance and specific fittings. Room sizes should not be relied upon for carpets and furnishings. No person representing HILLYARDS has any authority to