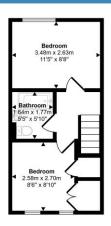

# hillyards.









Scan for further info

- Two bedroom house
- No upper chain
- •Front & rear gardens

- Allocated parking
- Quiet location
- Viewing recommended

£272,400 - Freehold

## The Dell, Aylesbury, Buckinghamshire. HP20 1YP













#### Gardens

Map

There is an enclosed south/easterly facing rear garden laid mainly to lawn with initial decked area plus blocked paved front garden.

#### **Allocated Parking**

There is allocated parking located in a parking area to the side/rear of the property.



#### **Council Tax Band**

C (approximately £2032.00 per annum based on 2 adults residing at the property).

### **Energy Performance Graph**



Property Misdescription Act 1991: For clarification, we wish to inform prospective purchasers that we have prepared these sales particulars as a general guide. We have not carried out a detailed survey nor tested the services, appliance and specific fittings. Room sizes should not be relied upon for carpets and furnishings. No person representing HILLYARDS has any authority to ma