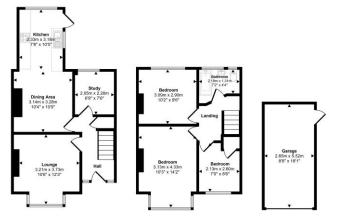

# hillyards.









Scan for further info

- Extended 1930s terrace
- No upper chain
- •Three bedrooms

- Garage
- Close to town & station
- Three reception areas

£399,950 - Freehold

# Albert Street, Aylesbury, Buckinghamshire. HP20 1LX











### Gardens

There is an enclosed rear garden laid mainly to lawn with initial patio area. There is pedestrian access to garage plus gated rear access. There is also a small enclosed front garden.

### Garage

There is a single garage located to the rear of the garden accessed via rear service road.

### Map



# **Council Tax Band**

**C** (approximately £2135.00 per annum based on 2 adults residing at the property).

## **Energy Performance Graph**

Awaiting file.

Property Misdescription Act 1991: For clarification, we wish to inform prospective purchasers that we have prepared these sales particulars as a general guide. We have not carried out a detailed survey nor tested the services, appliances and specific fittings. Room sizes should not be relied upon for carpets and furnishings.