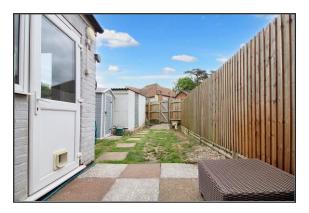

### Gardens

There is an enclosed rear garden laid mainly to lawn with initial patio area. There is pedestrian access to garage plus gated rear access. There is also a small enclosed front garden.

### Garage

There is a single garage located to the rear of the garden accessed via rear service road.