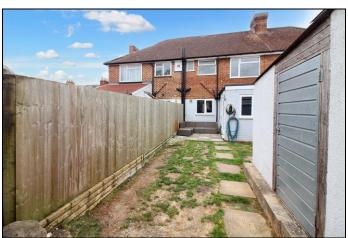

### Gardens

There is an enclosed rear garden laid mainly to lawn with initial patio area. There is pedestrian access to garage plus gated rear access. There is also a small enclosed front garden.

### Garage

There is a single garage located to the rear of the garden accessed via rear service road.