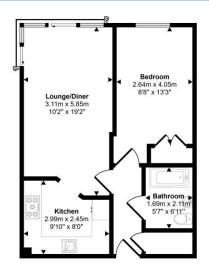

# hillyards.









Scan for further info

- Top floor apartment
- Ideal 1<sup>st</sup> time or investment buy
- •Close to town & station
- One bedroom
- Allocated parking
- Long lease

£180,000 - Leasehold

# Stanton House, Aylesbury, Buckinghamshire. HP21 8FQ











## **Allocated Parking**

There is one allocated parking bay plus use of visitor bays.



#### **Lease Length**

978 years remaining.

### **Service Charge**

£1804.54 per year.

# **Ground Rent**

£160.00 per year.

#### **Council Tax Band**

**B** (approximately £1868.00 per annum based on 2 adults residing at the property).

#### **Energy Performance Graph**



Property Misdescription Act 1991: For clarification, we wish to inform prospective purchasers that we have prepared these sales particulars as a general guide. We have not carried out a detailed survey nor tested the services, appliances and specific fittings. Room sizes should not be relied upon for carpets and furnishings. No person representing HILLYARDS has any authority to make or give any representation or warranty whatev