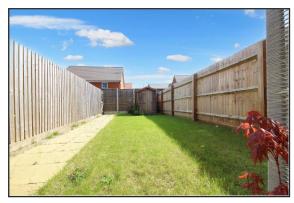

#### Rear Garden

There is an enclosed rear garden laid mainly to lawn with initial patio area, storage shed & gated rear access.

Map