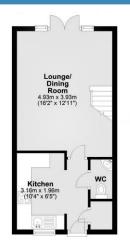

# Alfred Way, Buckingham, Buckinghamshire. MK18 1WP

Total area: approx. 64.3 sq. metres (692.1 sq. feet)

Floor plan: for illustrative purposes only, not to scale.