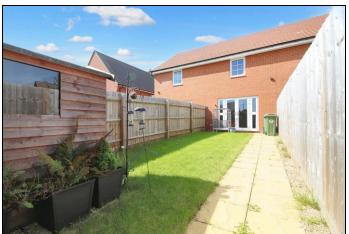

#### Rear Garden

There is an enclosed rear garden laid mainly to lawn with initial patio area, storage shed & gated rear access.

Map