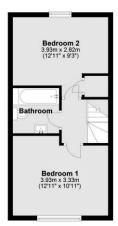

# Alfred Way, Buckingham, Buckinghamshire. MK18 1WP

Total area: approx. 64.3 sq. metres (692.1 sq. feet)

Floor plan: for illustrative purposes only, not to scale.