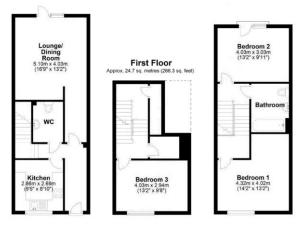

# hillyards.









Scan for further info

- Spacious town house
- Three double bedrooms
- Enclosed rear garden
- Close to town & station
- Allocated parking
- Viewing recommended

£139,200 - 40% shared ownership

# Goldswain End, Aylesbury, Buckinghamshire. HP19 8JP











### Gardens

There is a sunny aspect enclosed rear garden laid initially to patio leading on to artificial lawned area.

# **Allocated Parking**

There is allocated parking located to the front of the property for one vehicle.

#### Mag



# **Lease Length**

118 years remaining.

# **Monthly Charges**

£596.21 (rent £561.30, insurance £5.27, service charge £29.64) Council Tax Band

**D** (approximately £2402.00 per annum based on 2 adults residing at the property).

# **Energy Performance Graph**



Property Misdescription Act 1991: For clarification, we wish to inform prospective purchasers that we have prepared these sales particulars as a general guide. We have not carried out a detailed survey nor tested the services, appliances and specific fittings. Room sizes should not be relied