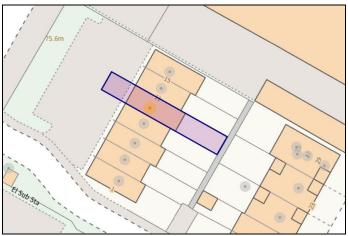

# **Allocated Parking**

There is allocated parking located to the front of the property for one vehicle.