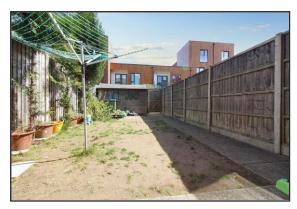

### Gardens

There is a sunny aspect enclosed rear garden laid initially to patio leading on to artificial lawned area.