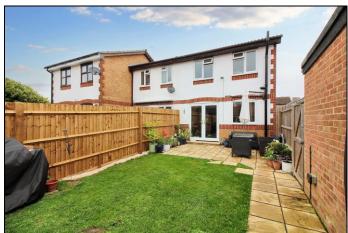

#### Gardens

There is a southerly facing rear garden laid mainly to lawn with initial patio area, gated side access to driveway and door to external office/salon. There is also an open plan front garden.