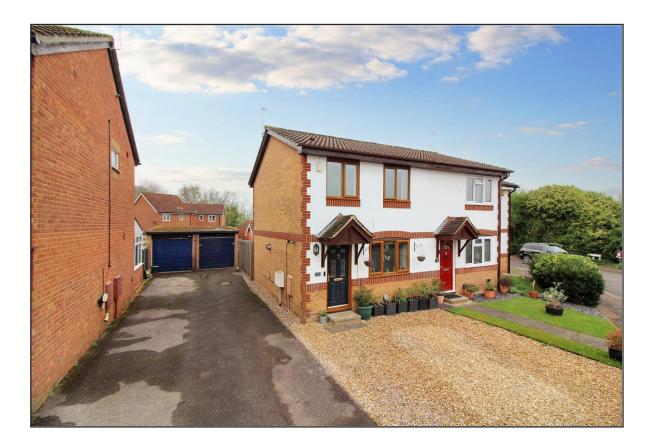

## Isis Close, Aylesbury, Buckinghamshire. HP21 9LY

# hillyards.

Scan for further info

- Semi-detached house
- Excellent condition throughout
- •Refitted kitchen & bathroom
- Garage & driveway parking
- Southerly facing garden
- External office/salon

#### **Garage & Driveway**

There is a single garage located to the side of the property that has been part converted to the rear and still offers storage to the front accessed via up & over door.