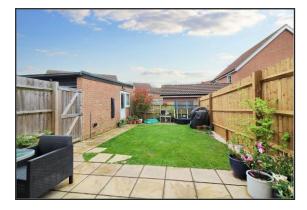

#### Gardens

There is a southerly facing rear garden laid mainly to lawn with initial patio area, gated side access to driveway and door to external office/salon. There is also an open plan front garden.