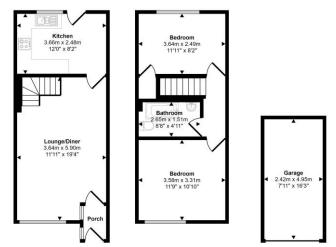

# hillyards.









Scan for further info

- Two bedroom house
- No upper chain
- Fronting on to green space
- Garage & parking
- Quiet location
- Front & rear gardens

# £286,500 - Freehold

# Upper Abbotts Hill, Aylesbury, Buckinghamshire. HP19 7SD

# Upper Abbotts Hill, Aylesbury, Buckinghamshire. HP19 7SD











01296 429999

hillyards.

## Gardens

There is an enclosed rear garden laid mainly to lawn with patio area and gated access to garage & parking.

#### Garage & Parking

There is a single garage located in a block to the rear of the property with parking in front for one vehicle.

Map



#### **Council Tax Band**

C (approximately £2135.00 per annum based on 2 adults residing at the property).

### **Energy Performance Graph**



Property Misdescription Act 1991: For clarification, we wish to inform prospective purchasers that we have prepared these sales particulars as a general guide. We have not carried out a detailed survey nor tested the services, appliances and specific fittings. Noon sizes should not be relied upon for carpets and furnishings. No person representing HILLYARDS