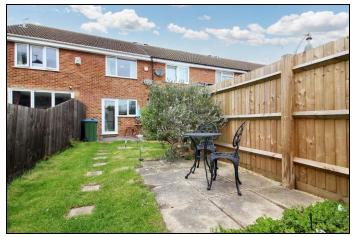

## Gardens

There is an enclosed rear garden laid mainly to lawn with patio area and gated access to garage & parking.