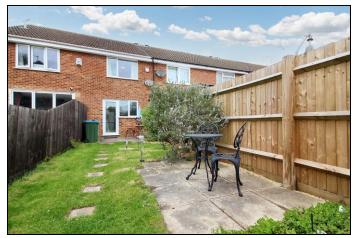

## Gardens

There is an enclosed rear garden laid mainly to lawn with patio area and gated access to garage & parking.