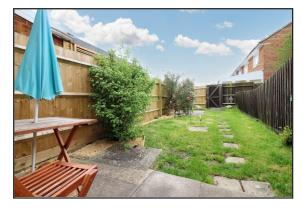

## Gardens

There is an enclosed rear garden laid mainly to lawn with patio area and gated access to garage & parking.