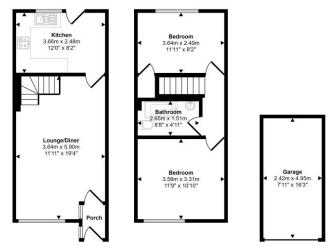

# hillyards.









Scan for further info

- Two bedroom house
- No upper chain
- Fronting on to green space
- Garage & parking
- Quiet location
- Front & rear gardens

# £292,500 - Freehold

# Upper Abbotts Hill, Aylesbury, Buckinghamshire. HP19 7SD

# Upper Abbotts Hill, Aylesbury, Buckinghamshire. HP19 7SD











01296 429999

hillyards.

## Gardens

There is an enclosed rear garden laid mainly to lawn with patio area and gated access to garage & parking.

#### Garage & Parking

There is a single garage located in a block to the rear of the property with parking in front for one vehicle.

Мар



#### **Council Tax Band**

**C** (approximately £2135.00 per annum based on 2 adults residing at the property).

## **Energy Performance Graph**



Property Misdescription Act 1991: For clarification, we wish to inform prospective purchasers that we have prepared these sales particulars as a general guide. We have not carried out a detailed survey nor tested the services, appliances and specific fittings. Noon sizes should not be relied upon for carpets and furnishings. No person representing HILLYA