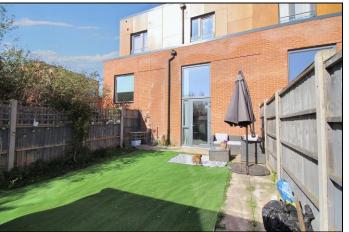

#### Gardens

There is a southerly facing enclosed rear garden laid initially to patio leading on to artificial lawned area.

# **Driveway Parking**

There is driveway parking located to the front of the property for one vehicle.