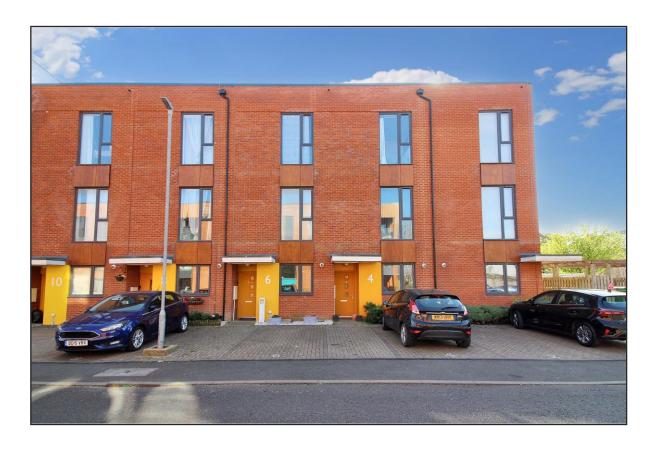

# hillyards.

Scan for further info

- Spacious town house
- Three double bedrooms
- Enclosed rear garden
- Close to town & station
- Driveway parking
- Viewing recommended

£175,000 - 50% shared ownership

# Goldswain End, Aylesbury, Buckinghamshire. HP19 8JP

Total area: approx. 112.9 sq. metres (1215.0 sq. feet)

# **Driveway Parking**

There is driveway parking located to the front of the property for one vehicle.