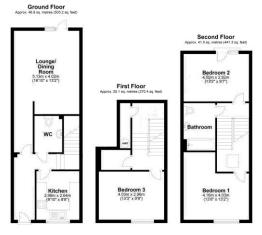

# Goldswain End, Aylesbury, Buckinghamshire. HP19 8JP

Total area: approx. 112.9 sq. metres (1215.0 sq. feet)

Floor plan: for illustrative purposes only, not to scale.