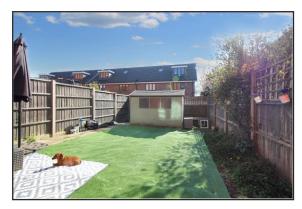

#### Gardens

There is a southerly facing enclosed rear garden laid initially to patio leading on to artificial lawned area.