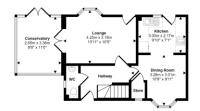

# hillyards.









Scan for further info

- Three bedroom house
- No upper chain
- •Two reception rooms

- Garage & parking
- Conservatory
- Popular development

£380,000 - Freehold

## Rickman Walk, Aylesbury, Buckinghamshire. HP19 7FH













#### Gardens

There is an enclosed rear garden laid mainly to gravel & decking for low maintenance with gated rear access to garage & parking. There is also a front garden

#### **Garage & Parking**

There is a single garage located to the rear of the property plus parking for one vehicle.





#### **Council Tax Band**

D (approximately £2402.00 per annum based on 2 adults residing at the property).

### **Energy Performance Graph**



Property Misdescription Act 1991: For clarification, we wish to inform prospective purchasers that we have prepared these sales particulars as a general guide. We have not carried out a detailed survey nor tested the services, appliance and specific fittings. Room sizes should not be relied upon for carpets and furnishings. No person representing HILLYA