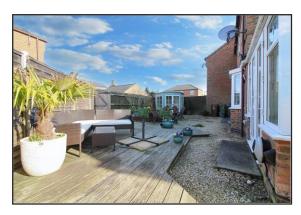

#### Gardens

There is an enclosed rear garden laid mainly to gravel & decking for low maintenance with gated rear access to garage & parking. There is also a front garden