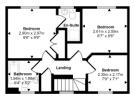

# hillyards.









Scan for further info

- Three bedroom house
- No upper chain
- •Two reception rooms

- Garage & parking
- Conservatory
- Popular development

£380,000 - Freehold

## Rickman Walk, Aylesbury, Buckinghamshire. HP19 7FH













#### Gardens

There is an enclosed rear garden laid mainly to gravel & decking for low maintenance with gated rear access to garage & parking. There is also a front garden

#### **Garage & Parking**

There is a single garage located to the rear of the property plus parking for one vehicle.





#### **Council Tax Band**

D (approximately £2402.00 per annum based on 2 adults residing at the property).

### **Energy Performance Graph**



Property Misdescription Act 1991: For clarification, we wish to inform prospective purchasers that we have prepared these sales particulars as a general guide. We have not carried out a detailed survey nor tested the services, appliance and specific fittings. Room sizes should not be relied upon for carpets and furnishings. No person representing HILLYARD