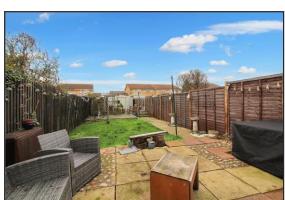

#### Garden

There is a good size rear garden laid mainly to lawn with initial patio area and pathway leading to garage.

#### **Double Garage**

There is a double garage with power & light that is located to the rear of the garden accessed via service road.