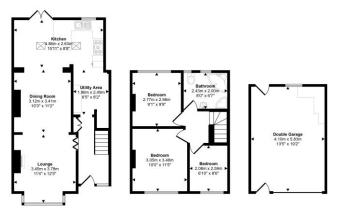

# hillyards.









Scan for further info

- Three bedrooms
- Extended to the rear
- •Refitted kitchen

- Double garage
- Good size garden
- Two reception rooms

£350,000 - Freehold

# Weedon Road, Aylesbury, Buckinghamshire. HP19 9PD











#### Garden

There is a good size rear garden laid mainly to lawn with initial patio area and pathway leading to garage.

#### **Double Garage**

There is a double garage with power & light that is located to the rear of the garden accessed via service road.

#### Map



### **Council Tax Band**

**C** (approximately £2032.00 per annum based on 2 adults residing at the property).

## **Energy Performance Graph**



Property Misdescription Act 1991: For clarification, we wish to inform prospective purchasers that we have prepared these sales particulars as a general guide. We have not carried out a detailed survey nor tested the services, appliance and specific fittings. Room sizes should not be relied upon for carpets and furnishings. No person representing HILLYARDS has any authority to