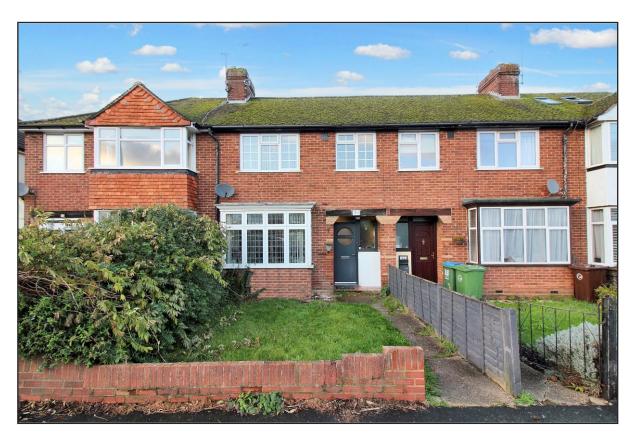

# Weedon Road, Aylesbury, Buckinghamshire. HP19 9PD

# hillyards.

Scan for further info

- Three bedrooms
- Extended to the rear
- •Refitted kitchen

- Double garage
- Good size garden
- Two reception rooms

£350,000 - Freehold