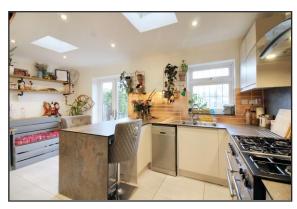

# hillyards.

Scan for further info

- Three bedrooms
- Extended to the rear
- •Refitted kitchen

- Double garage
- Good size garden
- Two reception rooms

£350,000 - Freehold