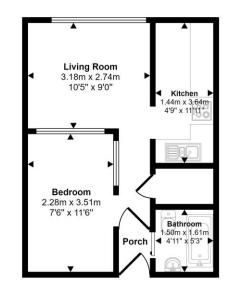

Deposit: Please note that HILLYARDS take and hold a £250.00 deposit from the potential purchaser at the point of an offer being accepted in order for the property to be taken off the market.

Property Details: Awaiting vendors approval, Every care has been taken with the preparation of these particulars but they are for general guidance only and complete accuracy cannot be guaranteed. If there is any point, which is of particular importance please ask, or professional verification should be sought. All dimensions are approximate. Floor plan: for illustrative purposes only, not to scale.