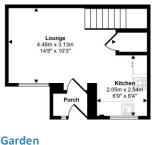

## Meredith Drive, Aylesbury, Buckinghamshire. HP19 8NJ

There is an enclosed front garden laid partly to decking & partly to artificial lawn.

### **Allocated Parking**

There is two allocated parking bays located to the side/rear of the property.