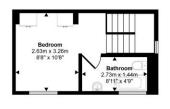

# hillyards.









Scan for further info

- One bedroom house
- No upper chain
- •Refitted kitchen & bathroom
- Two allocated parking spaces
- Close to main-line station
- Excellent condition

£220,000 - Freehold

## Meredith Drive, Aylesbury, Buckinghamshire. HP19 8NJ







There is an enclosed front garden laid partly to decking & partly to artificial lawn.

### **Allocated Parking**

There is two allocated parking bays located to the side/rear of the property.







### **Council Tax Band**

B (approximately £1778.00 per annum based on 2 adults residing at the property).

### **Energy Performance Graph**





Property Misdescription Act 1991: For clarification, we wish to inform prospective purchasers that we have prepared these sales particulars as a general guide. We have not carried out a detailed survey nor tested the services, appliance and specific fittings. Room sizes should not be relied upon for carpets and furnishings. No person representing HILLYARDS has any authority to make or give any representation or warranty whatever in relation to this