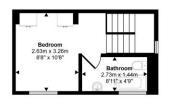

# hillyards.









Scan for further info

- One bedroom house
- No upper chain
- •Refitted kitchen & bathroom
- Two allocated parking spaces
- Close to main-line station
- Excellent condition

£228,500 - Freehold

## Meredith Drive, Aylesbury, Buckinghamshire. HP19 8NJ







There is an enclosed front garden laid partly to decking & partly to artificial lawn.

### **Allocated Parking**

There is two allocated parking bays located to the side/rear of the property.







### **Council Tax Band**

**B** (approximately £1778.00 per annum based on 2 adults residing at the property).

### **Energy Performance Graph**





Property Misdescription Act 1991: For clarification, we wish to inform prospective purchasers that we have prepared these sales particulars as a general guide. We have not carried out a detailed survey nor tested the services, appliance and specific fittings. Room sizes should not be relied upon for carpets and furnishings. No person representing HILLYARDS has any authority to make or give any representation or warranty whatever in relation to t