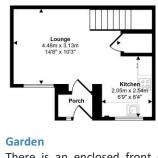

# hillyards.









Scan for further info

- One bedroom house
- No upper chain
- •Refitted kitchen & bathroom
- Two allocated parking spaces
- Close to main-line station
- Excellent condition

£228,500 - Freehold

## Meredith Drive, Aylesbury, Buckinghamshire. HP19 8NJ







There is an enclosed front garden laid partly to decking & partly to artificial lawn.

### **Allocated Parking**

There is two allocated parking bays located to the side/rear of the property.







### **Council Tax Band**

**B** (approximately £1778.00 per annum based on 2 adults residing at the property).

### **Energy Performance Graph**





Property Misdescription Act 1991: For clarification, we wish to inform prospective purchasers that we have prepared these sales particulars as a general guide. We have not carried out a detailed survey nor tested the services, appliance and specific fittings. Room sizes should not be relied upon for carpets and furnishings. No person representing HILLYARDS has any authority to make or give any representation or warranty whatever in relation to