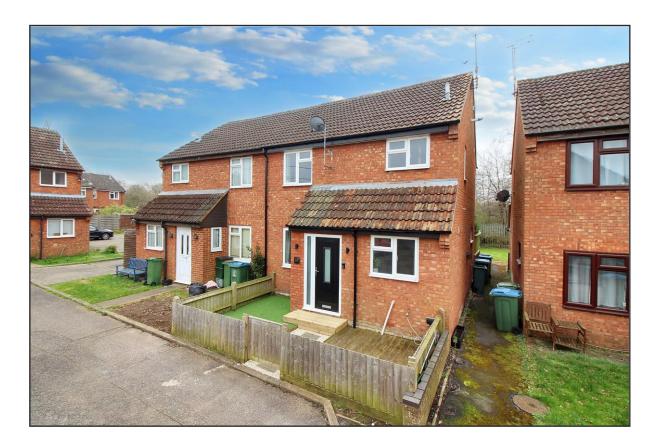

## Meredith Drive, Aylesbury, Buckinghamshire. HP19 8NJ

There is an enclosed front garden laid partly to decking & partly to artificial lawn.

### **Allocated Parking**

There is two allocated parking bays located to the side/rear of the property.