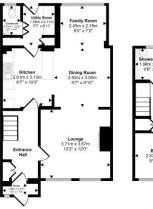

# hillyards.









Scan for further info

- Three bedroom house
- No upper chain
- •Extended to the rear

- Garage in block
- Close to shops & schools
- Refitted shower room

£340,000 - Freehold

# Long Meadow, Aylesbury, Buckinghamshire. HP21 7EF















#### Gardens

There is an enclosed rear garden offering a good degree of privacy, laid mainly to lawn with gated rear access. There is also an open plan front garden.

#### Garage

There is a single garage located in a block to the rear/side of the property

#### Map



## **Council Tax Band**

**C** (approximately £2032.00 per annum based on 2 adults residing at the property).

## **Energy Performance Graph**



Property Misdescription Act 1991: For clarification, we wish to inform prospective purchasers that we have prepared these sales particulars as a general guide. We have not carried out a detailed survey nor tested the services, appliance and specific fittings. Room sizes should not be relied upon for carpets and furnishings. No person representing HILLYARDS has any authority