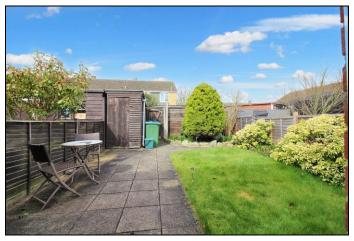

#### Gardens

There is an enclosed rear garden offering a good degree of privacy, laid mainly to lawn with gated rear access. There is also an open plan front garden.

#### Garage

There is a single garage located in a block to the rear/side of the property