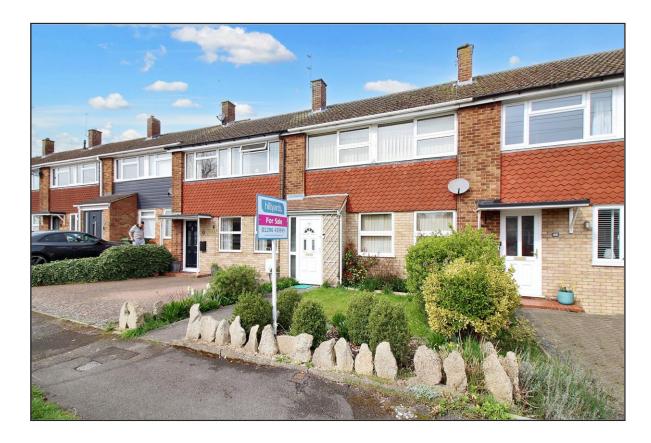

# hillyards.

Scan for further info

- Three bedroom house
- No upper chain
- •Extended to the rear

- Garage in block
- Close to shops & schools
- Refitted shower room

£340,000 - Freehold

# Long Meadow, Aylesbury, Buckinghamshire. HP21 7EF