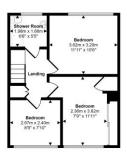

# hillyards.









Scan for further info

- Three bedroom house
- No upper chain
- •Extended to the rear

- Garage in block
- Close to shops & schools
- Refitted shower room

£340,000 - Freehold

# Long Meadow, Aylesbury, Buckinghamshire. HP21 7EF















#### Gardens

There is an enclosed rear garden offering a good degree of privacy, laid mainly to lawn with gated rear access. There is also an open plan front garden.

#### Garage

There is a single garage located in a block to the rear/side of the property

#### Map



## **Council Tax Band**

**C** (approximately £2032.00 per annum based on 2 adults residing at the property).

## **Energy Performance Graph**



Property Misdescription Act 1991: For clarification, we wish to inform prospective purchasers that we have prepared these sales particulars as a general guide. We have not carried out a detailed survey nor tested the services, appliance and specific fittings. Room sizes should not be relied upon for carpets and furnishings. No person representing HILLYARDS has any authority to