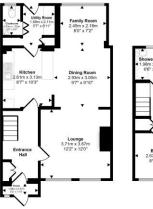

# hillyards.









Scan for further info

- Three bedroom house
- No upper chain
- •Extended to the rear

- Garage in block
- Close to shops & schools
- Refitted shower room

£360,000 - Freehold

# Long Meadow, Aylesbury, Buckinghamshire. HP21 7EF















#### Gardens

There is an enclosed rear garden offering a good degree of privacy, laid mainly to lawn with gated rear access. There is also an open plan front garden.

#### Garage

There is a single garage located in a block to the rear/side of the property

#### Map



## **Council Tax Band**

**C** (approximately £2032.00 per annum based on 2 adults residing at the property).

## **Energy Performance Graph**



Property Misdescription Act 1991: For clarification, we wish to inform prospective purchasers that we have prepared these sales particulars as a general guide. We have not carried out a detailed survey nor tested the services, appliance and specific fittings. Room sizes should not be relied upon for carpets and furnishings. No person representing HILLYARDS has any authority