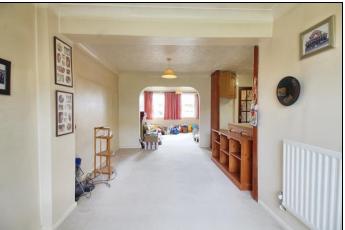

# hillyards.









Scan for further info

- Three bedroom house
- No upper chain
- •Extended to the rear

- Garage in block
- Close to shops & schools
- Refitted shower room

£360,000 - Freehold

# Long Meadow, Aylesbury, Buckinghamshire. HP21 7EF















#### Gardens

There is an enclosed rear garden offering a good degree of privacy, laid mainly to lawn with gated rear access. There is also an open plan front garden.

#### Garage

There is a single garage located in a block to the rear/side of the property

#### Map



## **Council Tax Band**

**C** (approximately £2032.00 per annum based on 2 adults residing at the property).

## **Energy Performance Graph**



Property Misdescription Act 1991: For clarification, we wish to inform prospective purchasers that we have prepared these sales particulars as a general guide. We have not carried out a detailed survey nor tested the services, appliance and specific fittings. Room sizes should not be relied upon for carpets and furnishings. No person representing HILLYARDS has any auth