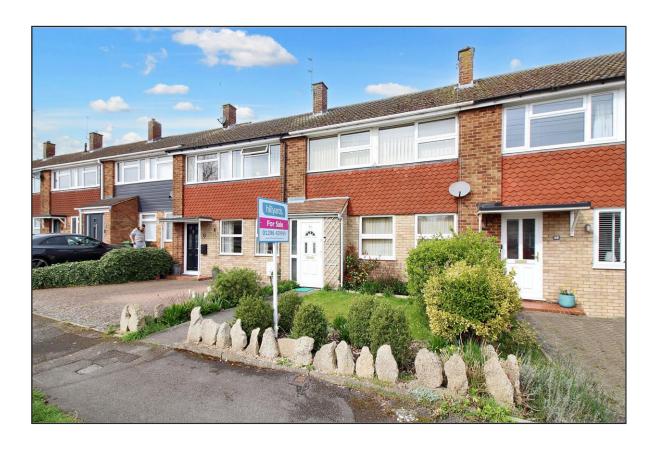

# hillyards.

Scan for further info

- Three bedroom house
- No upper chain
- •Extended to the rear

- Garage in block
- Close to shops & schools
- Refitted shower room

£360,000 - Freehold

# Long Meadow, Aylesbury, Buckinghamshire. HP21 7EF