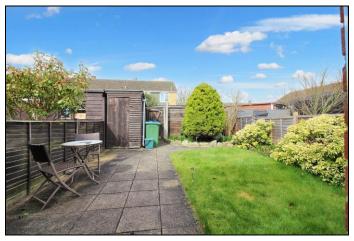

#### Gardens

There is an enclosed rear garden offering a good degree of privacy, laid mainly to lawn with gated rear access. There is also an open plan front garden.