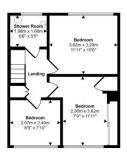

# hillyards.









Scan for further info

- Three bedroom house
- No upper chain
- •Extended to the rear

- Garage in block
- Close to shops & schools
- Refitted shower room

£360,000 - Freehold

# Long Meadow, Aylesbury, Buckinghamshire. HP21 7EF















#### Gardens

There is an enclosed rear garden offering a good degree of privacy, laid mainly to lawn with gated rear access. There is also an open plan front garden.

#### Garage

There is a single garage located in a block to the rear/side of the property

#### Map



## **Council Tax Band**

**C** (approximately £2032.00 per annum based on 2 adults residing at the property).

## **Energy Performance Graph**



Property Misdescription Act 1991: For clarification, we wish to inform prospective purchasers that we have prepared these sales particulars as a general guide. We have not carried out a detailed survey nor tested the services, appliance and specific fittings. Room sizes should not be relied upon for carpets and furnishings. No person representing HILLYARDS has any authority to