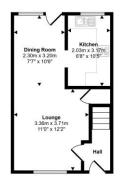

# hillyards.









Scan for further info

- End terrace house
- Three bedrooms
- •Quiet cul-de-sac

- Garage & parking
- Front & rear gardens
- Viewing recommended

£325,000 - Freehold

## Brotheridge Court, Aylesbury, Buckinghamshire. HP21 8PU















#### Gardens

There is an open plan garden to the front of the property laid mainly to gravel plus an enclosed rear garden offering a good degree of privacy with wooden workshop/shed and gated rear access to parking.

#### **Garage & Parking**

There is a single garage located in a block to the rear of the property plus parking for on vehicle.

#### Map



#### **Council Tax Band**

**C** (approximately £2023.00 per annum based on 2 adults residing at the property).

### **Energy Performance Graph**



Property Misdescription Act 1991: For clarification, we wish to inform prospective purchasers that we have prepared these sales particulars as a general guide. We have not carried out a detailed survey nor tested the services, appliance and specific fittings. Room sizes should not be r