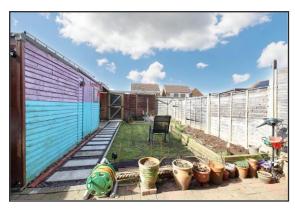

#### Gardens

There is an open plan garden to the front of the property laid mainly to gravel plus an enclosed rear garden offering a good degree of privacy with wooden workshop/shed and gated rear access to parking.