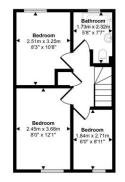

# hillyards.









Scan for further info

- End terrace house
- Three bedrooms
- •Quiet cul-de-sac

- Garage & parking
- Front & rear gardens
- Viewing recommended

£325,000 - Freehold

## Brotheridge Court, Aylesbury, Buckinghamshire. HP21 8PU















#### Gardens

There is an open plan garden to the front of the property laid mainly to gravel plus an enclosed rear garden offering a good degree of privacy with wooden workshop/shed and gated rear access to parking.

#### **Garage & Parking**

There is a single garage located in a block to the rear of the property plus parking for on vehicle.

#### Map



#### **Council Tax Band**

**C** (approximately £2023.00 per annum based on 2 adults residing at the property).

### **Energy Performance Graph**



Property Misdescription Act 1991: For clarification, we wish to inform prospective purchasers that we have prepared these sales particulars as a general guide. We have not carried out a detailed survey nor tested the services, appliance and specific fittings. Room sizes should not be rel