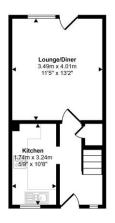

# hillyards.









Scan for further info

- Two bedroom house
- No upper chain
- •Front & rear gardens

- Allocated parking
- Quiet location
- Viewing recommended

£269,950 - Freehold

The Dell, Aylesbury, Buckinghamshire. HP20 1YP

## The Dell, Aylesbury, Buckinghamshire. HP20 1YP













#### Gardens

Map

There is an enclosed south/easterly facing rear garden laid mainly to lawn with initial decked area plus blocked paved front garden.

#### **Allocated Parking**

There is allocated parking located in a parking area to the side/rear of the property.



#### **Council Tax Band**

C (approximately £2032.00 per annum based on 2 adults residing at the property).

### **Energy Performance Graph**



Property Misdescription Act 1991: For clarification, we wish to inform prospective purchasers that we have prepared these sales particulars as a general guide. We have not carried out a detailed survey nor tested the services, appliance and specific fittings. Room sizes should not be relied upon for carpets and furnishings. No person representing HILLYARDS has any authority to