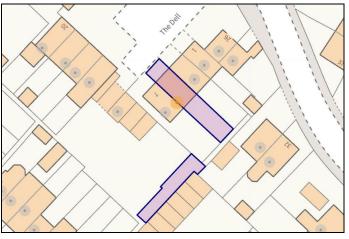

#### Gardens

Map

There is an enclosed south/easterly facing rear garden laid mainly to lawn with initial decked area plus blocked paved front garden.