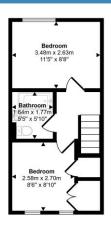

# hillyards.









Scan for further info

- Two bedroom house
- No upper chain
- •Front & rear gardens

- Allocated parking
- Quiet location
- Viewing recommended

£269,950 - Freehold

The Dell, Aylesbury, Buckinghamshire. HP20 1YP

## The Dell, Aylesbury, Buckinghamshire. HP20 1YP













#### Gardens

Map

There is an enclosed south/easterly facing rear garden laid mainly to lawn with initial decked area plus blocked paved front garden.

#### **Allocated Parking**

There is allocated parking located in a parking area to the side/rear of the property.



#### **Council Tax Band**

C (approximately £2032.00 per annum based on 2 adults residing at the property).

### **Energy Performance Graph**



Property Misdescription Act 1991: For clarification, we wish to inform prospective purchasers that we have prepared these sales particulars as a general guide. We have not carried out a detailed survey nor tested the services, appliance and specific fittings. Room sizes should not be relied upon for carpets and furnishings. No person representing HILLYARDS has any authority to ma