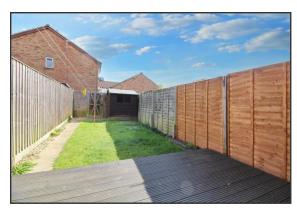

#### Gardens

Map

There is an enclosed south/easterly facing rear garden laid mainly to lawn with initial decked area plus blocked paved front garden.