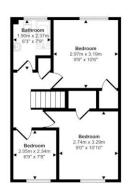

# hillyards.









Scan for further info

- Semi-detached house
- Quiet cul-de-sac location
- •Idea family home

- Three bedrooms
- Southerly facing rear garden
- Driveway & driveway parking

£367,500 - Freehold

# Isis Close, Aylesbury, Buckinghamshire. HP21 9LY















#### Garden

There is a southerly facing rear garden offering a good degree of privacy. Laid initially to paving with step down to lawn area with gated side access and access to garage.

# **Garage & Driveway Parking**

There is a single garage located to the side of the property with power & light plus driveway parking for several vehicles.

#### Map



### **Council Tax Band**

 $\boldsymbol{\mathsf{C}}$  (approximately £2032.00 per annum based on 2 adults residing at the property).

# **Energy Performance Graph**



Property Misdescription Act 1991: For clarification, we wish to inform prospective purchasers that we have prepared these sales particulars as a general guide. We have not carried out a detailed survey nor tested the services, appliances and specific fittings. Room sizes