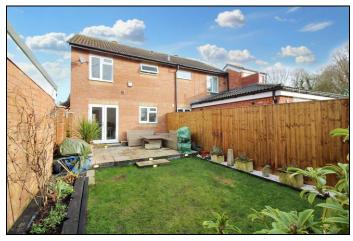

#### Garden

There is a southerly facing rear garden offering a good degree of privacy. Laid initially to paving with step down to lawn area with gated side access and access to garage.