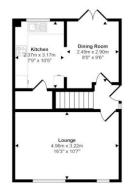

# hillyards.









Scan for further info

- Semi-detached house
- Quiet cul-de-sac location
- •Idea family home

- Three bedrooms
- Southerly facing rear garden
- Driveway & driveway parking

£367,500 - Freehold

# Isis Close, Aylesbury, Buckinghamshire. HP21 9LY















#### Garden

There is a southerly facing rear garden offering a good degree of privacy. Laid initially to paving with step down to lawn area with gated side access and access to garage.

# **Garage & Driveway Parking**

There is a single garage located to the side of the property with power & light plus driveway parking for several vehicles.

#### Map



### **Council Tax Band**

 $\boldsymbol{\mathsf{C}}$  (approximately £2032.00 per annum based on 2 adults residing at the property).

# **Energy Performance Graph**



Property Misdescription Act 1991: For clarification, we wish to inform prospective purchasers that we have prepared these sales particulars as a general guide. We have not carried out a detailed survey nor tested the services, appliances and specific fittings. Room siz