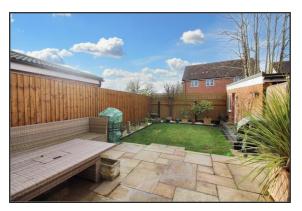

#### Garden

There is a southerly facing rear garden offering a good degree of privacy. Laid initially to paving with step down to lawn area with gated side access and access to garage.