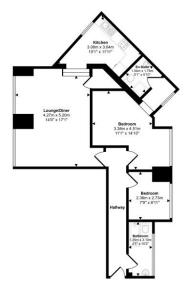

# hillyards.









Scan for further info

- Luxury apartment
- Close to main-line station
- •No upper chain

- Two bedrooms
- Allocated parking
- Share of freehold

£250,000 - Leasehold

## Friary Court, Aylesbury, Buckinghamshire. HP20 2FU











#### **Allocated Parking**

There is an allocated parking space located in the courtyard of the development.

#### Map



### **Lease Length**

114 years remaining.

#### **Service Charge**

£186.00 per month.

### **Ground Rent**

The property comes with a share of the freehold.

#### **Council Tax Band**

 $\boldsymbol{\mathsf{C}}$  (approximately £2032.00 per annum based on 2 adults residing at the property).

### **Energy Performance Graph**



Property Misdescription Act 1991: For clarification, we wish to inform prospective purchasers that we have prepared these sales particulars as a general guide. We have not carried out a detailed survey nor tested the services, appliance and specific fittings. Room sizes should not be relied upon for carpets and furnishings. No person represent