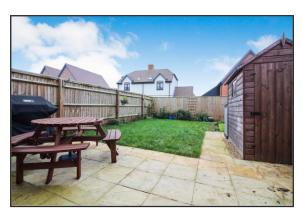

# Gardens

There is an enclosed rear garden laid mainly to lawn with initial patio area and gated side access.