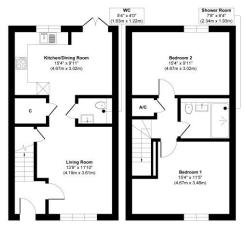

# hillyards.









Scan for further info

- Two double bedrooms
- Enclosed rear garden
- •Constructed in 2023

- Village location
- Driveway parking
- Viewing recommended

£196,000 - 50% shared ownership

# Willow Lane, Ickford, Buckinghamshire. HP18 9GP











# Gardens

There is an enclosed rear garden laid mainly to lawn with initial patio area and gated side access.

## **Driveway Parking**

There is driveway parking located to the front of the property for two vehicles with electric charging point.

Map



# **Lease Length**

988 years remaining.

## **Monthly Charges**

£534.18 (rent £498.06pm, Service charge £30.99pm, insurance £5.13pm)

## **Council Tax Band**

 ${f C}$  (approximately £1910.82 per annum based on 2 adults residing at the property).

## **Energy Performance Graph**



Property Misdescription Act 1991: For clarification, we wish to inform prospective purchasers that we have prepared these sales particulars as a general guide. We have not carried out a detailed survey nor tested the services, appliances and specific fittin