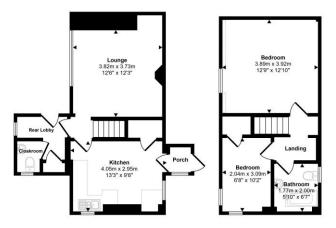

# hillyards.









Scan for further info

- Character cottage
- No upper chain
- Private rear garden

- Two bedrooms
- Full renovation required
- Sought-after village location

£350,000 - Freehold

## Gable End Cottage, Hampden Road, Speen, Bucks. HP27 ORU











#### Gardens

There is a well-established rear garden offering an excellent degree of privacy. Laid mainly to lawn with initial paved area.

#### Map



#### **Council Tax Band**

**E** (approximately £2826.43 per annum based on 2 adults residing at the property).

### **Energy Performance Graph**



Property Misdescription Act 1991: For clarification, we wish to inform prospective purchasers that we have prepared these sales particulars as a general guide. We have not carried out a detailed survey nor tested the services, appliance and specific fittings. Room sizes should not be relied upon for carpets and furnishings. No person representing HILLYARDS has any authority to make or give any representation or warranty whatever in relation to this property.

The Money Laundering, Terrorist