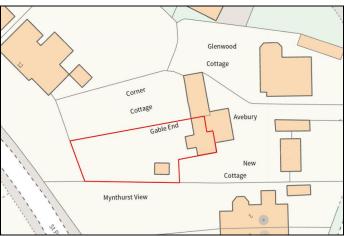

# hillyards.









Scan for further info

- Character cottage
- No upper chain
- Private rear garden

- Two bedrooms
- Full renovation required
- Sought-after village location

£350,000 - Freehold

## Gable End Cottage, Hampden Road, Speen, Bucks. HP27 ORU











#### Gardens

There is a well-established rear garden offering an excellent degree of privacy. Laid mainly to lawn with initial paved area.

#### Map



#### **Council Tax Band**

**E** (approximately £2826.43 per annum based on 2 adults residing at the property).

### **Energy Performance Graph**



Property Misdescription Act 1991: For clarification, we wish to inform prospective purchasers that we have prepared these sales particulars as a general guide. We have not carried out a detailed survey nor tested the services, appliance and specific fittings. Room sizes should not be relied upon for carpets and furnishings. No person representing HILLYARDS has any authority to make or give any representation or warranty whatever in relation to this property.

The Money Laundering, Terroris