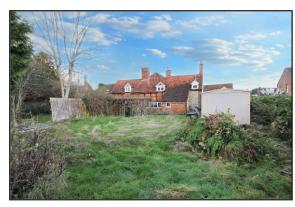

#### Gardens

There is a well-established rear garden offering an excellent degree of privacy. Laid mainly to lawn with initial paved area.