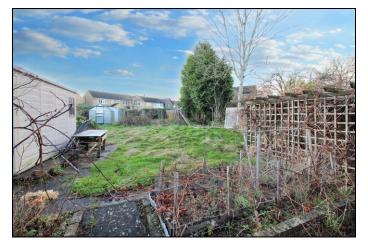

#### Gardens

There is a well-established rear garden offering an excellent degree of privacy. Laid mainly to lawn with initial paved area.