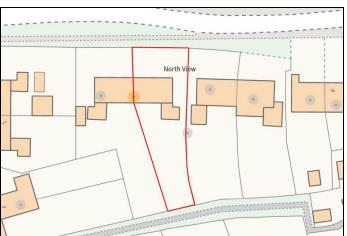

# hillyards.









Scan for further info

- Semi-detached house
- No upper chain
- Good size gardens

- Three bedrooms
- Updating required
- Sought-after village location

£350,000 - Freehold

# North View, Hardwick, Buckinghamshire. HP22 4EB











### Gardens

There is a southerly facing rear garden offering a high degree of privacy. Laid initially to paving with step down to lawned area. There is also a front garden that offers potential for driveway parking (subject to relevant permission).





## **Council Tax Band**

 $\boldsymbol{\mathsf{C}}$  (approximately £2025.87 per annum based on 2 adults residing at the property).

# **Energy Performance Graph**



Property Misdescription Act 1991: For clarification, we wish to inform prospective purchasers that we have prepared these sales particulars as a general guide. We have not carried out a detailed survey nor tested the services, appliance and specific fittings. Room sizes should not be relied upon for carpets and furnishings. No person representing HILLYARDS has any authori