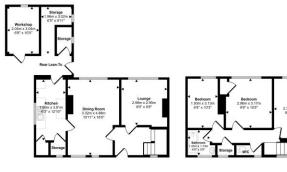

# hillyards.









Scan for further info

- Semi-detached house
- No upper chain
- Good size gardens

- Three bedrooms
- Updating required
- Sought-after village location

£350,000 - Freehold

# North View, Hardwick, Buckinghamshire. HP22 4EB











### Gardens

There is a southerly facing rear garden offering a high degree of privacy. Laid initially to paving with step down to lawned area. There is also a front garden that offers potential for driveway parking (subject to relevant permission).





## **Council Tax Band**

 $\boldsymbol{\mathsf{C}}$  (approximately £2025.87 per annum based on 2 adults residing at the property).

# **Energy Performance Graph**



Property Misdescription Act 1991: For clarification, we wish to inform prospective purchasers that we have prepared these sales particulars as a general guide. We have not carried out a detailed survey nor tested the services, appliance and specific fittings. Room sizes should not be relied upon for carpets and furnishings. No person representing HILLYARDS has any authority