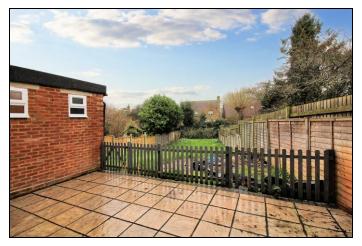

### Gardens

There is a southerly facing rear garden offering a high degree of privacy. Laid initially to paving with step down to lawned area. There is also a front garden that offers potential for driveway parking (subject to relevant permission).