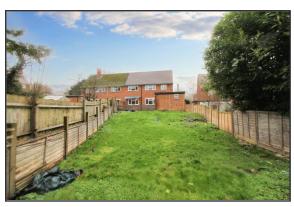

### Gardens

There is a southerly facing rear garden offering a high degree of privacy. Laid initially to paving with step down to lawned area. There is also a front garden that offers potential for driveway parking (subject to relevant permission).