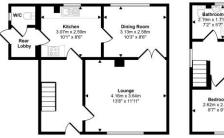

# hillyards.









Scan for further info

- Semi-detached house
- No upper chain
- •Garage & driveway parking
- Three bedrooms
- Full refurbishment required
- Good size gardens

## £220,000 - Freehold

## Chalgrove Walk, Aylesbury, Buckinghamshire. HP21 8NT

## Chalgrove Walk, Aylesbury, Buckinghamshire. HP21 8NT









01296 429999





#### Gardens

There is a good size southerly facing rear garden plus open plan front garden.

#### **Garage & Driveway Parking**

There is a single garage to the side of the property plus driveway parking for two vehicles.

#### Мар



#### **Council Tax Band**

**B** (approximately £1846.43 per annum based on 2 adults residing at the property).

#### **Energy Performance Graph**



Property Misdescription Act 1991: For clarification, we wish to inform prospective purchasers that we have prepared these sales particulars as a general guide. We have not carried out a detailed survey nor tested the services, appliances and specific fittings. Room sizes should not be relied upon for carpets and furnishings. No person representing HILLYARDS has any authority to make or give any representati