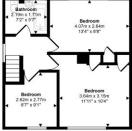

# hillyards.









Scan for further info

- Semi-detached house
- No upper chain
- •Garage & driveway parking
- Three bedrooms
- Full refurbishment required
- Good size gardens

## £220,000 - Freehold

## Chalgrove Walk, Aylesbury, Buckinghamshire. HP21 8NT

## Chalgrove Walk, Aylesbury, Buckinghamshire. HP21 8NT









01296 429999





#### Gardens

There is a good size southerly facing rear garden plus open plan front garden.

#### **Garage & Driveway Parking**

There is a single garage to the side of the property plus driveway parking for two vehicles.

#### Мар



#### **Council Tax Band**

**B** (approximately £1846.43 per annum based on 2 adults residing at the property).

#### **Energy Performance Graph**



Property Misdescription Act 1991: For clarification, we wish to inform prospective purchasers that we have prepared these sales particulars as a general guide. We have not carried out a detailed survey nor tested the services, appliances and specific fittings. Room sizes should not be relied upon for carpets and furnishings. No person representing HILLYARDS has any authority to make or give any representation