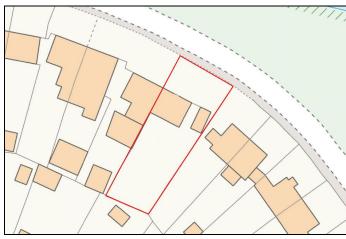

# hillyards.









Scan for further info

- Semi-detached house
- No upper chain
- •Garage & driveway parking
- Three bedrooms
- Full refurbishment required
- Good size gardens

## £220,000 - Freehold

## Chalgrove Walk, Aylesbury, Buckinghamshire. HP21 8NT

## Chalgrove Walk, Aylesbury, Buckinghamshire. HP21 8NT









01296 429999





#### Gardens

There is a good size southerly facing rear garden plus open plan front garden.

#### **Garage & Driveway Parking**

There is a single garage to the side of the property plus driveway parking for two vehicles.

#### Мар



#### **Council Tax Band**

**B** (approximately £1846.43 per annum based on 2 adults residing at the property).

#### **Energy Performance Graph**



Property Misdescription Act 1991: For clarification, we wish to inform prospective purchasers that we have prepared these sales particulars as a general guide. We have not carried out a detailed survey nor tested the services, appliances and specific fittings. Room sizes should not be relied upon for carpets and furnishings. No person representing HILLYARDS has any authority to make or give