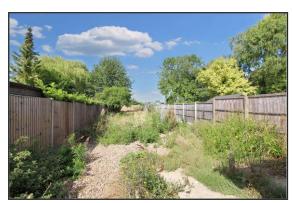

### Gardens

There is a good size enclosed rear garden laid mainly to lawn and backing on to fields.