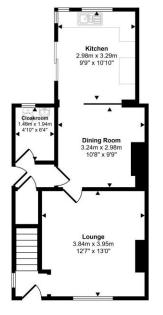

# hillyards.









Scan for further info

- Semi-detached house
- No upper chain
- •Good size rear garden
- Three bedrooms
- Popular village location
- Updating required

£350,000 - Freehold

# Eaton Bray Road, Northall, Buckinghamshire. LU6 2EU













### Gardens

There is a good size enclosed rear garden laid mainly to lawn and backing on to fields.

## **Driveway Parking**

There is a hardstanding area to the front of the property providing driveway parking for several vehicles.

### Map



# Council Tax Band

**C** (approximately £2032.00 per annum based on 2 adults residing at the property).

## **Energy Performance Graph**



Property Misdescription Act 1991: For clarification, we wish to inform prospective purchasers that we have prepared these sales particulars as a general guide. We have not carried out a detailed survey nor tested the services, appliance and specific fittings. Room sizes should not be relied upon for carpets and furnishings. No person representing HILLYARDS has any authority to make or give any representati