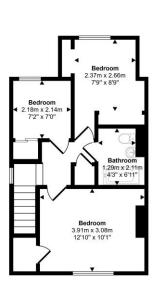

# hillyards.









Scan for further info

- Semi-detached house
- No upper chain
- •Good size rear garden
- Three bedrooms
- Popular village location
- Updating required

£350,000 - Freehold

# Eaton Bray Road, Northall, Buckinghamshire. LU6 2EU













### Gardens

There is a good size enclosed rear garden laid mainly to lawn and backing on to fields.

## **Driveway Parking**

There is a hardstanding area to the front of the property providing driveway parking for several vehicles.

### Map



# Council Tax Band

**C** (approximately £2032.00 per annum based on 2 adults residing at the property).

## **Energy Performance Graph**



Property Misdescription Act 1991: For clarification, we wish to inform prospective purchasers that we have prepared these sales particulars as a general guide. We have not carried out a detailed survey nor tested the services, appliance and specific fittings. Room sizes should not be relied upon for carpets and furnishings. No person representing HILLYARDS has any authority to make or give any representation