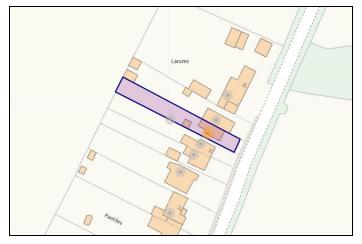

# hillyards.









Scan for further info

- Semi-detached house
- No upper chain
- •Good size rear garden
- Three bedrooms
- Popular village location
- Updating required

£350,000 - Freehold

# Eaton Bray Road, Northall, Buckinghamshire. LU6 2EU













### Gardens

There is a good size enclosed rear garden laid mainly to lawn and backing on to fields.

## **Driveway Parking**

There is a hardstanding area to the front of the property providing driveway parking for several vehicles.

### Map



# Council Tax Band

**C** (approximately £2032.00 per annum based on 2 adults residing at the property).

## **Energy Performance Graph**



Property Misdescription Act 1991: For clarification, we wish to inform prospective purchasers that we have prepared these sales particulars as a general guide. We have not carried out a detailed survey nor tested the services, appliance and specific fittings. Room sizes should not be relied upon for carpets and furnishings. No person representing HILLYARDS has any authority to make or give any representa