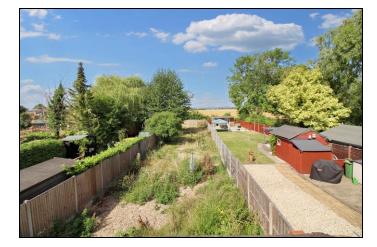

### Gardens

There is a good size enclosed rear garden laid mainly to lawn and backing on to fields.