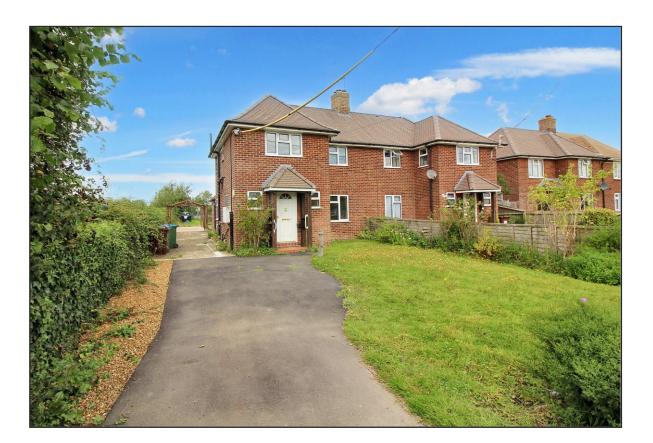

# hillyards.









Scan for further info

- Semi-detached house
- No upper chain
- •Three bedrooms

- Driveway parking
- Village location
- Updating required

# £360,000 - Freehold

# Station Road, Quainton, Buckinghamshire. HP22 4BT

# Station Road, Quainton, Buckinghamshire. HP22 4BT











#### Gardens

There are good size front & rear gardens laid mainly to lawn with hard standing to the side for additional parking.

#### **Driveway Parking**

There is a driveway located to the front of the property for several vehicles plus additional driveway to the side.



### **Council Tax Band**

**C** (approximately £2032.00 per annum based on 2 adults residing at the property).

## **Energy Performance Graph**



Property Misdescription Act 1991: For clarification, we wish to inform prospective purcha