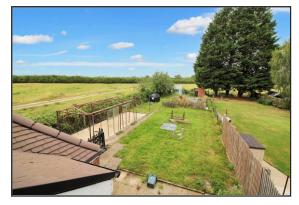

#### Gardens

There are good size front & rear gardens laid mainly to lawn with hard standing to the side for additional parking.