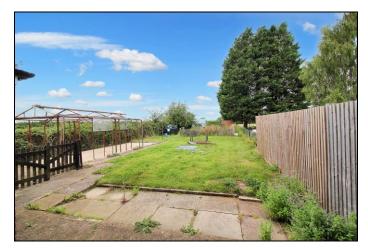

#### Gardens

There are good size front & rear gardens laid mainly to lawn with hard standing to the side for additional parking.