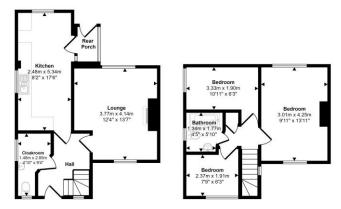

Deposit: Please note that HILLYARDS take and hold a £250.00 deposit from the potential purchaser at the point of an offer being accepted in order for the property to be taken off the market.

Property Details: Awaiting vendors approval. Every care has been taken with the preparation of these particulars but they are for general guidance only and complete accuracy cannot be guaranteed. If there is any point, which is of particular importance please ask, or professional verification should be sought. All dimensions are approximate. Floor plan: for illustrative purposes only, not to scale.