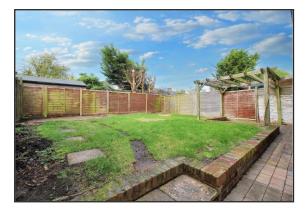

#### Garden

There is an enclosed rear garden laid initially to paving with step up to lawned area plus gated access to the side.