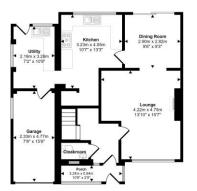

Deposit: Please note that HILLYARDS take and hold a £250.00 deposit from the potential purchaser at the point of an offer being accepted in order for the property to be taken off the market.

Property Details: Awaiting vendors approval. Every care has been taken with the preparation of these particulars but they are for general guidance only and complete accuracy cannot be guaranteed. If there is any point, which is of particular importance please ask, or professional verification should be sought. All dimensions are approximate. Floor plan: for illustrative purposes only, not to scale.