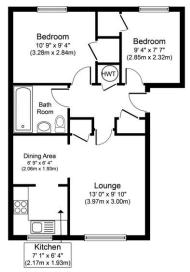

# hillyards.









Scan for further info

- Ground floor apartment
- Ideal 1<sup>st</sup> time or investment buy
- •Close to town & station
- Two bedrooms
- Allocated parking
- No upper chain

£194,950 - Leasehold

# Hilda Wharf, Aylesbury, Buckinghamshire. HP20 1RJ











## **Allocated Parking**

There is one allocated parking space plus use of visitor spaces.

#### Map



# **Lease Length**

95 years remaining.

#### **Service Charge**

1246.92 per year.

#### **Ground Rent**

Awaiting information.

### **Council Tax Band**

**C** (approximately £1919.43 per annum based on 2 adults residing at the property).

#### **Energy Performance Graph**



Property Misdescription Act 1991: For clarification, we wish to inform prospective purchasers that we have prepared these sales particulars as a general guide. We have not carried out a detailed survey nor tested the services, appliances and specific fittings. Room sizes should not be relied upon for carpets and furnishings. No person representing HILLYARDS has any authority to make or give any representation or