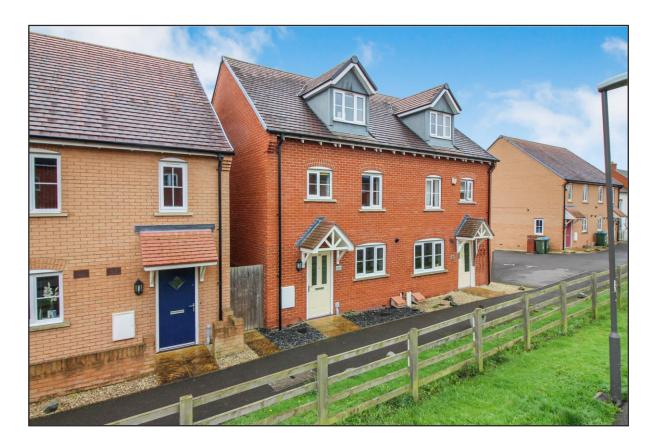

# hillyards.

Scan for further info

- Three bedroom town house
- No upper chain
- South facing garden

- Allocated parking
- Quiet walkway location
- Close to school & amenities

£360,000 - Freehold

# Skinner Road, Aylesbury, Buckinghamshire. HP19 9DS

Total area: approx. 95.9 sq. metres (1032.1 sq. feet)