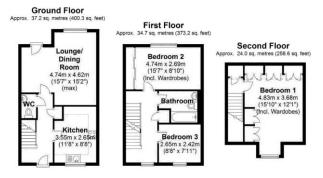

# Skinner Road, Aylesbury, Buckinghamshire. HP19 9DS

Total area: approx. 95.9 sq. metres (1032.1 sq. feet)

Floor plan: for illustrative purposes only, not to scale.