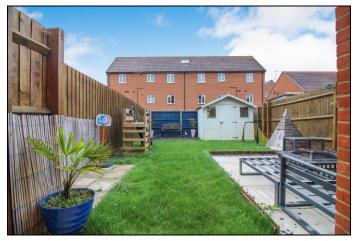

### **Rear Garden**

There is a south facing rear garden laid mainly to lawn with initial patio area and eclosed by wood fencing.