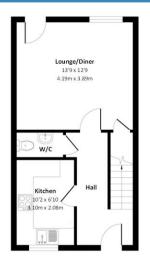

# hillyards.









Scan for further info

- Recently constructed house
- Sunny aspect rear garden
- •Immaculate condition throughout
- Two double bedrooms
- Allocated parking
- Popular market town

£315,000

## Carters Gate, Winslow, Buckinghamshire. MK18 3GS

















#### **Allocated Parking**

There is one allocated parking space located to the side of the property.

#### **Council Tax Band**

**C** (approximately £1986.36 per annum based on 2 adults residing at the property).

### **Energy Performance Graph**



Property Misdescription Act 1991: For clarification, we wish to inform prospective purchasers that we have prepared these sales particulars as a general guide. We have not carried out a detailed survey nor tested the services, appliances and specific fittings. Room sizes should not be relied upon for carpets and furnishings. No person representing HILLYARDS has any authority to make or give any representation or warranty whatever in relation to this property.

documents and we would ask for your prompt co-operation in order that there