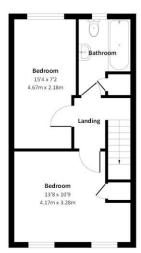

# hillyards.









Scan for further info

- Recently constructed house
- Sunny aspect rear garden
- •Immaculate condition throughout
- Two double bedrooms
- Allocated parking
- Popular market town

£315,000

## Carters Gate, Winslow, Buckinghamshire. MK18 3GS

















#### **Allocated Parking**

There is one allocated parking space located to the side of the property.

#### **Council Tax Band**

**C** (approximately £1986.36 per annum based on 2 adults residing at the property).

### **Energy Performance Graph**



Property Misdescription Act 1991: For clarification, we wish to inform prospective purchasers that we have prepared these sales particulars as a general guide. We have not carried out a detailed survey nor tested the services, appliances and specific fittings. Room sizes should not be relied upon for carpets and furnishings. No person representing HILLYARDS has any authority to make or give any representation or warranty whatever in relation to this property.

documents and we would ask for your prompt co-operation in order that there w