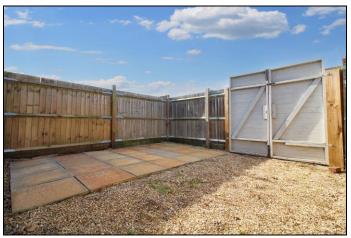

## **Rear Garden**

There is a small enclosed rear garden laid mainly to gravel & paving for low maintenance. The garden can also be used for driveway parking.

There is driveway parking to the rear of the property in the garden accessed via service road.