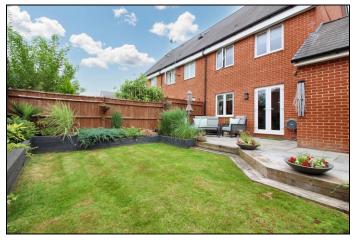

#### Gardens

There is a landscaped rear garden offering a fair degree of privacy that is laid initially to paving with step down to lawn plus direct access to garage. There is also a small front garden.