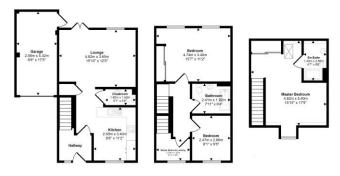

# hillyards.









Scan for further info

- End terrace town house
- Garage & Driveway parking
- •Ideal family home

- Three bedrooms
- Landscaped rear garden
- Close to main-line station

£405,000

# Moorcroft Lane, Aylesbury, Buckinghamshire. HP18 0UR











#### Gardens

There is a landscaped rear garden offering a fair degree of privacy that is laid initially to paving with step down to lawn plus direct access to garage. There is also a small front garden.

#### **Garage & Driveway Parking**

There is a single garage alongside the property with power & light plus driveway parking to the front for one vehicle.

#### Map



## **Council Tax Band**

**D** (approximately £2156.81 per annum based on 2 adult residing at the property).

### **Energy Performance Graph**



Property Misdescription Act 1991: For clarification, we wish to inform prospective purchasers that we have prepared these sales particulars as a general guide. We have not carried out a detailed survey nor tested the services, appliance and specific fittings. Room sizes should n