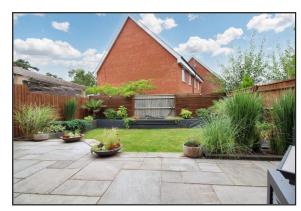

#### Gardens

There is a landscaped rear garden offering a fair degree of privacy that is laid initially to paving with step down to lawn plus direct access to garage. There is also a small front garden.