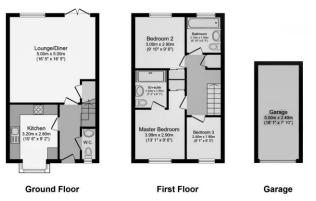

## Pershore Way, Aylesbury, Buckinghamshire. HP18 OWP

Total floor area 96.0 sq. m. (1,033 sq. ft.) approx

Floor Plan: For illustrative purposes only, not to scale

01296 429999

hillyards.

5 Villiers Buildings, Buckingham Street, Aylesbury, Bucks. HP20 2LE info@hillyardsestateagents.co.uk - www.hillyardsestateagents.co.uk