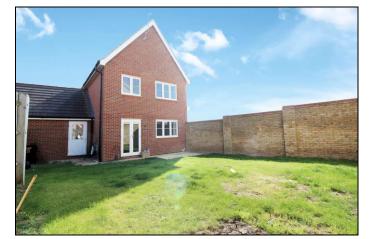

#### **Rear Garden**

There is an enclosed rear garden laid mainly to lawn with initial patio area and courtesy door to garage.

#### Garage & Parking

There is a single garage located to the side of the property with direct access from the garden plus parking in front for one vehicle.