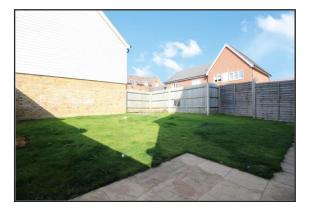

#### **Rear Garden**

There is an enclosed rear garden laid mainly to lawn with initial patio area and courtesy door to garage.