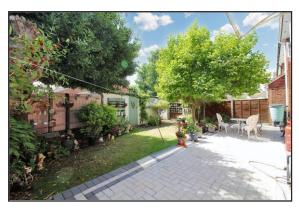

## Gardens

There is a southerly facing enclosed rear garden that offers a high degree of privacy. Laid initially to paving with step down to lawned area and direct access to garage.