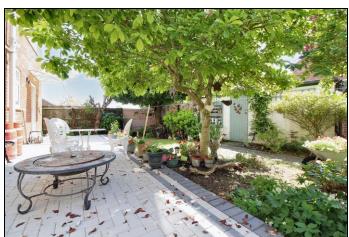

## Gardens

There is a southerly facing enclosed rear garden that offers a high degree of privacy. Laid initially to paving with step down to lawned area and direct access to garage.