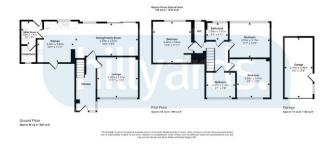

# hillyards.









Scan for further info

- Extended family home
- Southerly facing rear garden
- Excellent condition throughout
- Garage & driveway parking
- Modern open plan living
- Sought after local schools

Offers over £500,000

# Ingram Avenue, Aylesbury, Buckinghamshire. HP21 9DJ











## Gardens

There is a southerly facing enclosed rear garden that offers a high degree of privacy. Laid initially to paving with step down to lawned area and direct access to garage.

# **Garage & Parking**

There is a single garage located to the rear of the property with power & light plus driveway parking in front.





### **Council Tax Band**

**C** (approximately £2742.76 per annum based on 2 adults residing at the property).

#### **Energy Performance Graph**



Property Misdescription Act 1991: For clarification, we wish to inform prospective purchasers that we have prepared these sales particulars as a general guide. We have not carried out a detailed survey nor tested the services, appliances and specific fittings. Room sizes should not be relied upon for carpets and furnishing