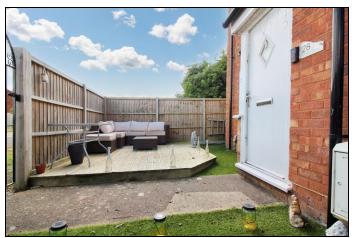

### Garden

There is an enclosed front garden that has been landscaped and offers a good degree of privacy.