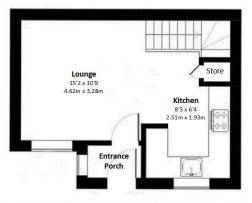

# hillyards.









Scan for further info

- One bedroom house
- Private front garden
- •Refitted bathroom

- Allocated parking
- Quiet location
- Freehold

£215,000

# Meredith Drive, Aylesbury, Buckinghamshire. HP19 8NJ













### Garden

There is an enclosed front garden that has been landscaped and offers a good degree of privacy.

### **Parking**

There is one allocated parking bay in a adjacent parking area plus use of any visitor bays.

### Map



# **Council Tax Band**

**B** (approximately £1745.37 per annum based on 2 adults residing at the property).

# **Energy Performance Graph**

Awaiting file.

Property Misdescription Act 1991: For clarification, we wish to inform prospective purchasers that we have prepared these sales particulars as a general guide. We have not carried out a detailed survey nor tested the services, appliance and specific fittings. Room sizes should not be relied upon for carpets and furnishings. No person representing HILLYARDS has any authority to make or give any representat