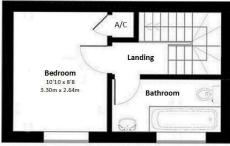

# hillyards.









Scan for further info

- One bedroom house
- Private front garden
- •Refitted bathroom

- Allocated parking
- Quiet location
- Freehold

£215,000

# Meredith Drive, Aylesbury, Buckinghamshire. HP19 8NJ













### Garden

There is an enclosed front garden that has been landscaped and offers a good degree of privacy.

### **Parking**

There is one allocated parking bay in a adjacent parking area plus use of any visitor bays.

### Map



# **Council Tax Band**

**B** (approximately £1745.37 per annum based on 2 adults residing at the property).

# **Energy Performance Graph**

Awaiting file.

Property Misdescription Act 1991: For clarification, we wish to inform prospective purchasers that we have prepared these sales particulars as a general guide. We have not carried out a detailed survey nor tested the services, appliance and specific fittings. Room sizes should not be relied upon for carpets and furnishings. No person representing HILLYARDS has any authority to make or give any representatio