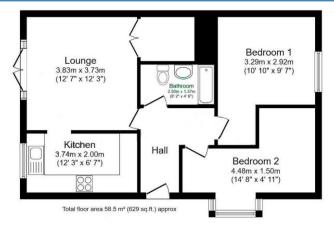

# hillyards.

Scan for further info

- Ground floor maisonette
- Private rear garden
- •No upper chain

- Two bedrooms
- Allocated parking
- Secluded position

£105,000 - 50% shared ownership