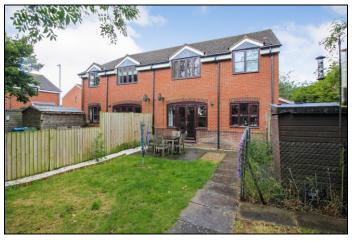

## **Private Gardens**

There is a private rear garden laid mainly to lawn that offers a good degree of privacy and gated side access.

# Allocated parking

There is one allocated parking bay located to the front.