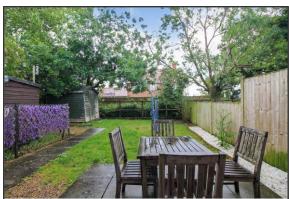

## **Private Gardens**

There is a private rear garden laid mainly to lawn that offers a good degree of privacy and gated side access.