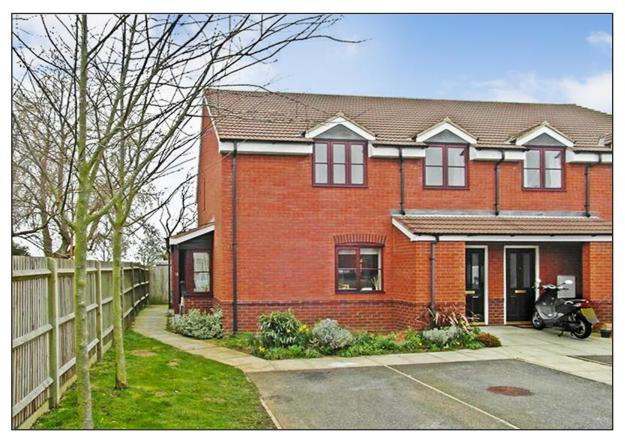

# hillyards.

Scan for further info

- Ground floor maisonette
- Private rear garden
- •No upper chain

- Two bedrooms
- Allocated parking
- Secluded position

£105,000 - 50% shared ownership

# Griffin Field, Stewkley, Buckinghamshire. LU7 0GZ