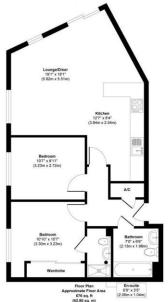

# Edge Street, Aylesbury, Buckinghamshire. HP19 8FS

Approx. Gross Internal Floor Area 676 sq. ft / 62.80 sq. m

Floor plan: for illustrative purposes only, not to scale.