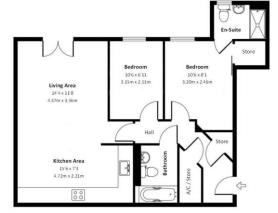

## Viridian Square, Aylesbury, Buckinghamshire. HP21 7FY

GROSS INTERNAL AREA (Approx) 657 sq.ft / 61 sq.m

Floor plan: for illustrative purposes only, not to scale.