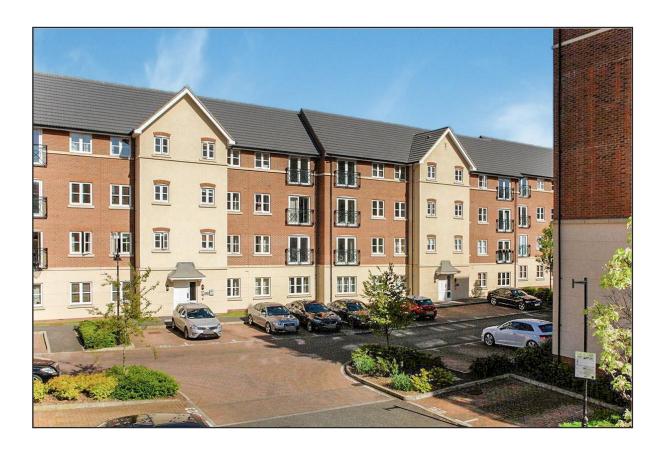

# hillyards.

A modern top floor apartment situated on the popular Viridian Square development on the outskirts of Aylesbury town centre. The property currently has a tenant in situ paying £950 per month making this an ideal purchase for buyers looking for investment purposes. Accommodation consists of lounge, open plan kitchen with integrated appliances, two bedrooms one with en-suite shower room and bathroom as well as allocated parking. The property is located within a short distance of Aylesbury main-line station and close to the many amenities the town centre offers.

## Viridian Square, Aylesbury, Buckinghamshire. HP21 7FY

GROSS INTERNAL AREA (Approx) 657 sq.ft / 61 sq.m