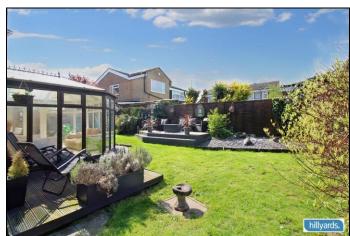

#### **Rear Garden**

There is an enclosed rear garden offering a good degree of privacy laid mainly to lawn with decked areas and gated side access.

#### **Garage & Driveway**

There is a double garage alongside the property with driveway parking in front for two vehicles.