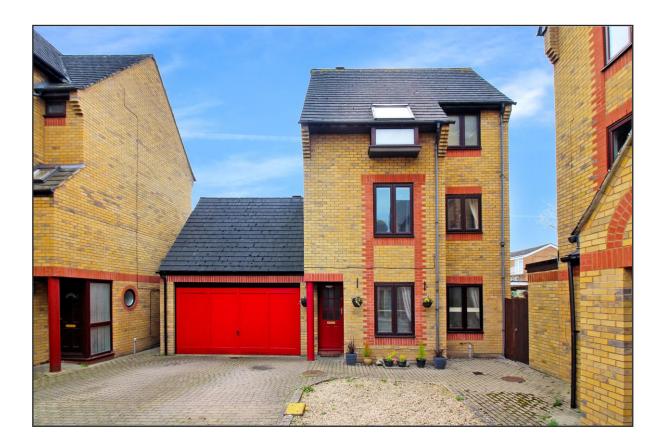

## Standring Place, Aylesbury, Buckinghamshire. HP20 2XR

# hillyards.

A substantial five bedroom detached town house situated in a cul-de-sac within easy reach of Aylesbury town centre. The property will make an ideal family home as it offers spacious & versatile accommodation over three floors as well as being situated close to excellent local schools. Accommodation consists of lounge, 20ft kitchen/diner, utility, cloakroom & conservatory to the ground floor, three bedrooms & bathroom to the middle floor and master bedroom, en-suite & another bedroom to the top floor. Other benefits include double garage, driveway parking and enclosed rear garden. An internal viewing comes highly recommended to truly appreciate everything this property has to offer.

#### **Garage & Driveway**

There is a double garage alongside the property with driveway parking in front for two vehicles.