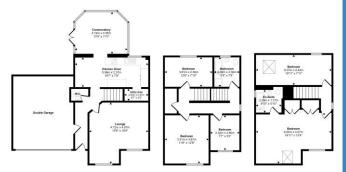

cul-de-sac within easy reach of Aylesbury town centre. The property will make an ideal family home as it offers spacious & versatile accommodation over three floors as well as being situated close to excellent local schools. Accommodation consists of lounge, 20ft kitchen/diner, utility, cloakroom & conservatory to the ground floor, three bedrooms & bathroom to the middle floor and master bedroom, en-suite & another bedroom to the top floor. Other benefits include double garage, driveway parking and enclosed rear garden. An internal viewing comes highly recommended to truly appreciate everything this property has to offer.

## Offers in excess of £450,000

## Standring Place, Aylesbury, Buckinghamshire. HP20 2XR

## Standring Place, Aylesbury, Buckinghamshire. HP20 2XR









hillyards.



#### **Rear Garden**

There is an enclosed rear garden offering a good degree of privacy laid mainly to lawn with decked areas and gated side access.

#### **Garage & Driveway**

There is a double garage alongside the property with driveway parking in front for two vehicles.



#### **Council Tax Band**

**F** (approximately £2918.00 per annum based on 2 adults residing at the property)

#### **Energy Performance Graph**



Property Misdescription Act 1991: For clarification, we wish to inform prospective purchasers that we have prepared these sales particulars as a general guide. We have not carried out a detailed survey nor tested the services, appliances and specific fittings. Room sizes should not be relied upon for carpets and furnishings. No person representing HILLYAROS has any au