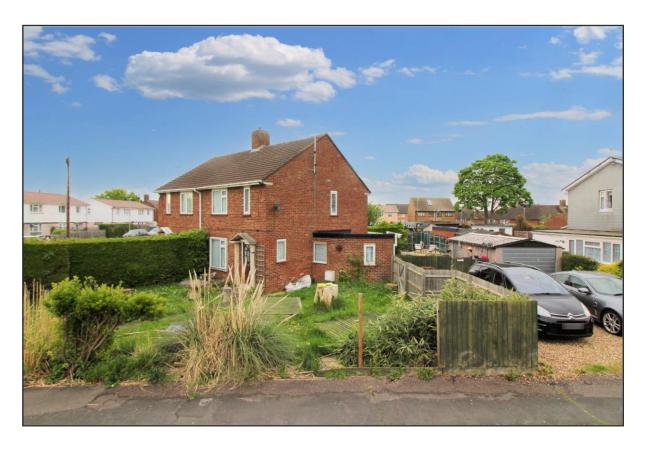

# hillyards.

Scan for further info

- Three bedrooms
- Corner plot garden
- •Garage & driveway parking
- Semi-detached house
- Conservatory
- Potential to extend (stpp)

£360,000

# Taylor Road, Aylesbury, Buckinghamshire. HP21 8DR

### Gardens

The property sits on a corner plot with gardens to the front, side & rear. The gardens are laid mainly to lawn with patio seating areas.

# **Garage & Driveway parking**

There is a single garage located to the side of the property with driveway parking in front for two vehicles.