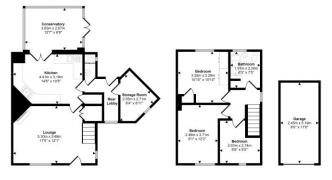

# hillyards.









Scan for further info

- Three bedrooms
- Corner plot garden
- •Garage & driveway parking
- Semi-detached house
- Conservatory
- Potential to extend (stpp)

£360,000

# Taylor Road, Aylesbury, Buckinghamshire. HP21 8DR











### Gardens

The property sits on a corner plot with gardens to the front, side & rear. The gardens are laid mainly to lawn with patio seating areas.

# **Garage & Driveway parking**

There is a single garage located to the side of the property with driveway parking in front for two vehicles.

### Mar



### **Council Tax Band**

 $\boldsymbol{\mathsf{C}}$  (approximately £1994.73 per annum based on 2 adults residing at the property).

## **Energy Performance Graph**



Property Misdescription Act 1991: For clarification, we wish to inform prospective purchasers that we have prepared these sales particulars as a general guide. We have not carried out a detailed survey nor tested the services, appliances and specific fittings. Room sizes should not be relied upon for carpets and furnishin