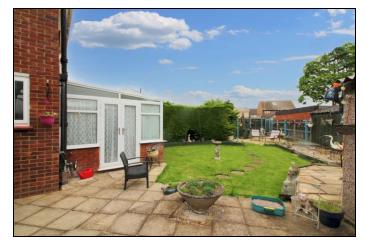

### Gardens

The property sits on a corner plot with gardens to the front, side & rear. The gardens are laid mainly to lawn with patio seating areas.