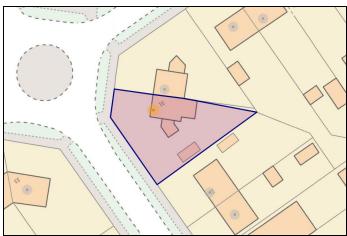

### Gardens

The property sits on a corner plot with gardens to the front, side & rear. The gardens are laid mainly to lawn with patio seating areas.

# **Garage & Driveway parking**

There is a single garage located to the side of the property with driveway parking in front for two vehicles.