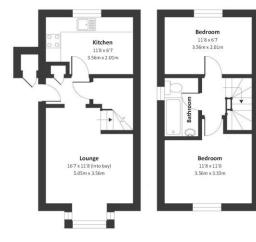

# hillyards.









Scan for further info

- Cluster house
- Private front & rear garden
- •No upper chain

- Two bedrooms
- Allocated parking
- Gas central heating

£125,000 - 50% shared ownership

# Ellen Walk, Aylesbury, Buckinghamshire. HP21 8YJ











## **Private Gardens**

There are enclosed front & rear gardens laid mainly to gravel for low maintenance.

# **Allocated parking**

There is one allocated parking bay located in a parking area.

#### Map



## **Lease Length**

90 years remaining.

#### **Monthly Charges**

£213.11pm (rent - £208.35 & insurance - £4.76)

#### **Council Tax Band**

**B** (approximately £1745.37 per annum based on 2 adults residing at the property).

# **Energy Performance Graph**



Property Misdescription Act 1991: For clarification, we wish to inform prospective purchasers that we have prepared these sales particulars as a general guide. We have not carried out a detailed survey nor tested the services, appliances and specific fittings. Room sizes should not be relied upon for carpets and furnishings.