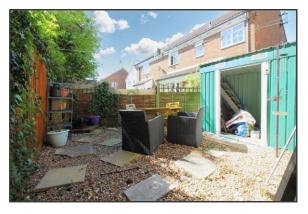

## **Private Gardens**

There are enclosed front & rear gardens laid mainly to gravel for low maintenance.